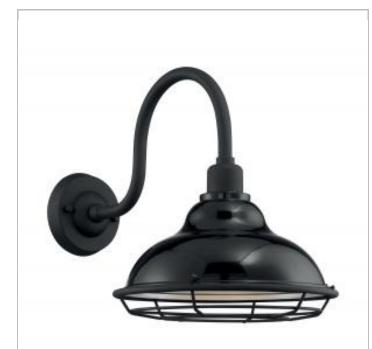

## **NUVO 60-7002**

NEWBRIDGE 1LT LG OUTDOOR WALL

Notes

www] 09-14-2020 01:39:46

| General         |                      |
|-----------------|----------------------|
| Status          | Active               |
| Collection      | Newbridge            |
| Finish          | Gloss Black / Silver |
| Style           | Farmhouse            |
| Number of Lamps | 1                    |
| Height (in.)    | 14.13                |
| Width (in.)     | 12.00                |
| Extension (in.) | 19.25                |