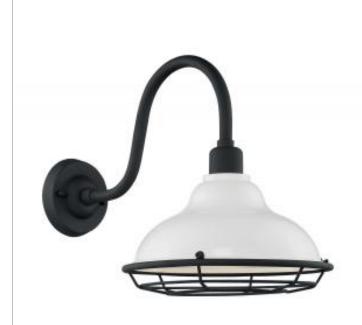

## SATCO" NUVO

Project Name

Prepared By

NUVO 60-7022

NEWBRIDGE 1LT LG OUTDOOR WALL

Notes

General Status Active Collection Newbridge Finish Gloss White / Textured Black Style Farmhouse Number of Lamps 1 Height (in.) 14.13 Width (in.) 12.00 Extension (in.) 19.25 Specifications Base Medium Bulb Type Incandescent 60 Max Wattage

No

3.34

Down Only

Not Applicable Gloss White

| Fixture Type                        | Sconce |
|-------------------------------------|--------|
| Fixture Material                    | Steel  |
| Dimensions                          |        |
| Back Plate or Canopy Height (in.)   | 1.42   |
| Back Plate or Canopy Diameter (in.) | 5.00   |
| Top to Outlet                       | 6.75   |
| Wire Quantity                       | 2      |
| Compliance                          |        |
| Safety Listing                      | cETLus |
| Location Rating                     | Wet    |
| UL Application                      | Wall   |
| Energy Star                         | No     |
| CA Prop 65                          | Lead   |
| Additional Information              |        |

Additional Information

**Bulb Included** 

Warranty

**Glass Description** 

Fabric Description Weight (lb.)

Up/Down Installation

1 Year Limited - Fixtures

Light Direction-Down