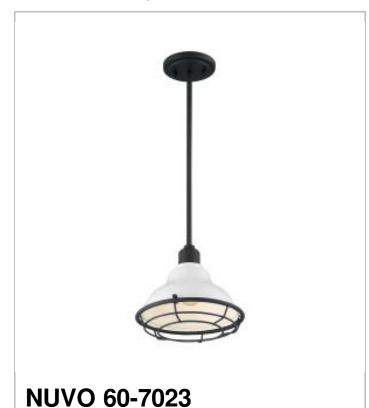

## SATCO NUVO

Project Name

Location

Prepared By

| - |  |  |
|---|--|--|
|   |  |  |
|   |  |  |
|   |  |  |

NEWBRIDGE 1LT SMALL PENDANT

[www] 09-14-2020 01:39:4

| General         |                             |
|-----------------|-----------------------------|
| Status          | Active                      |
| Collection      | Newbridge                   |
| Finish          | Gloss White / Black Accents |
| Style           | Farmhouse                   |
| Number of Lamps | 1                           |
| Height (in.)    | 8.25                        |
| Width (in.)     | 9.75                        |