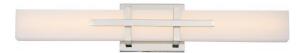

## NUVO 62/872

Grill - Double LED Wall Sconce; Polished Nickel Finish

| Collection       | Grill          |
|------------------|----------------|
| Fixture Type     | Vanity & Wall  |
| Category         | Wall           |
| Finish           | Polished Nicke |
| Number Of Lights | 2              |
| Warranty         | 3 Year Limited |