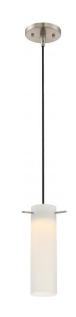

## NUVO 62/953

Pulse - LED Mini Pendant with White Opal Glass; Brushed Nickel Finish

| Collection       | Pulse          |  |  |
|------------------|----------------|--|--|
| Fixture Type     | Pendant        |  |  |
| Category         | Mini-Pendant   |  |  |
| Finish           | Brushed Nickel |  |  |
| Number Of Lights | 1              |  |  |
| Warranty         | 3 Year Limited |  |  |