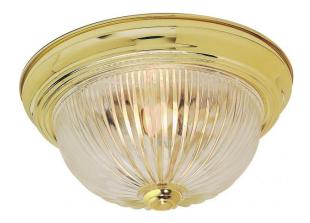

## NUVO SF76/093

3 Light - 15" - Flush Mount - Clear Ribbed Glass

| Close-to-Ceiling |  |  |
|------------------|--|--|
| Flush            |  |  |
| Polished Brass   |  |  |
| Traditional      |  |  |
| 3                |  |  |
| 1 Year Limited   |  |  |
|                  |  |  |

## **Product Specifications**

| Style       | Extends      | Width     | Height        | Package Weight | Glass Finish                |
|-------------|--------------|-----------|---------------|----------------|-----------------------------|
| Traditional | n/a          | 0.00      | 6.00          | 6.12           | n/a                         |
| Bulb Shape  | Bulb Type    | Bulb Base | Bulb Included | UPC            | Replaceable Light<br>Source |
| A19         | Incandescent | Medium    | 0             | *045923760938  | Yes                         |