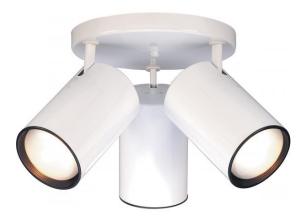

## NUVO SF76/422

3 Light - R30 - Straight Cylinder

| Fixture Type     | Close-to-Ceiling<br>Flush |  |  |
|------------------|---------------------------|--|--|
| Category         |                           |  |  |
| Finish           | White                     |  |  |
| Style            | Traditional               |  |  |
| Number Of Lights | 3                         |  |  |
| Warranty         | 1 Year Limited            |  |  |