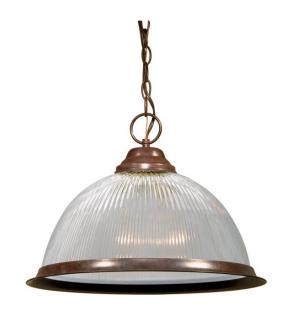

## NUVO SF76/447

1 Light - 15" - Pendant - Clear Prismatic Dome

| Fixture Type     | Pendant<br>Pendants |  |  |
|------------------|---------------------|--|--|
| Category         |                     |  |  |
| Finish           | Old Bronze          |  |  |
| Style            | Traditional         |  |  |
| Number Of Lights | 1                   |  |  |
| Warranty         | 1 Year Limited      |  |  |

## **Product Specifications**

| Style       | Extends   | Width     | Height        | Package Weight | Glass Finish                |
|-------------|-----------|-----------|---------------|----------------|-----------------------------|
| Traditional | n/a       | n/a       | 10.50         | 15.18          | n/a                         |
| Bulb Shape  | Bulb Type | Bulb Base | Bulb Included | UPC            | Replaceable Light<br>Source |
| A19         | Halogen   | Medium    | 0             | *045923764479  | Yes                         |