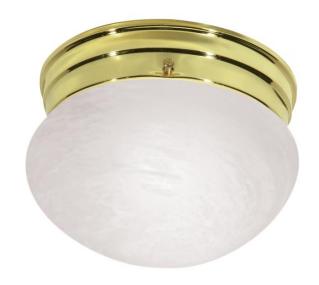

## NUVO SF76/672

1 Light - 8" - Flush Mount - Small Alabaster Mushroom

| Fixture Type     | Close-to-Ceiling<br>Flush |  |  |
|------------------|---------------------------|--|--|
| Category         |                           |  |  |
| Finish           | Polished Brass            |  |  |
| Style            | Traditional               |  |  |
| Number Of Lights | 1                         |  |  |
| Warranty         | 1 Year Limited            |  |  |