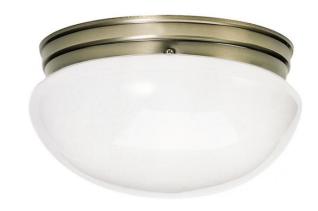

## NUVO SF77/988

2 Light - 12" - Flush Mount - Large White Mushroom

| Fixture Type     | Close-to-Ceiling<br>Flush |  |  |
|------------------|---------------------------|--|--|
| Category         |                           |  |  |
| Finish           | Antique Brass             |  |  |
| Style            | Traditional               |  |  |
| Number Of Lights | 2                         |  |  |
| Warranty         | 1 Year Limited            |  |  |