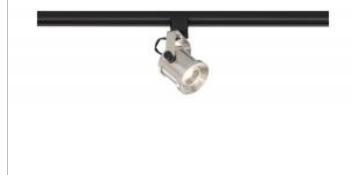

## **NUVO TH492**

12W LED FORGED TRACK HEAD

Notes

Status Active Туре Track Head Wattage 12 Finish **Brushed Nickel** Beam Angle 24 CCT (Kelvin) 3000 Temperature Warm White Specifications CRI 90 Lumen Output 1020 Rated Hours 30000 120V Voltage Dimmable Yes - Dimmable **Compatible Dimmers** Triac Weight (lb.) 0.64 Dimensions Height (in.) 6.00 Width (in.) 2.75 Length (in.) 3.75 Compliance Safety Listing cETLus Location Rating Dry **UL** Application Ceiling Energy Star No **CEC** Status Lawful for sale in California CA Prop 65 Lead **RoHS** Compliant Yes