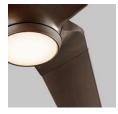

## **Sol** Ceiling Fan

120v: 3-104-xx

LOCATION \_\_\_\_\_ FIXTURE TYPE \_ PROJECT\_ DATE \_

-6 White with Optional LED Light kit

-20 Polished Nickel

-22 Oiled Bronze

-24 Satin Nickel

Without light kit

Airflow efficiency 202 CFM/W at high speed

**FINISHES** White (-6), Polished Nickel (-20), Oiled Bronze (-22),

Satin Nickel (-24)

**STANDARDS** ETL Dry **DIMENSIONS** Dia.: 52.00"

H: 11.50"