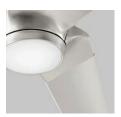

## **Sol** Ceiling Fan

120v: 3-104-xx

LOCATION \_\_\_\_\_ FIXTURE TYPE \_ PROJECT\_ DATE \_

-6 White with Optional LED Light kit

-20 Polished Nickel

-22 Oiled Bronze

-24 Satin Nickel

Without light kit

Airflow efficiency 202 CFM/W at high speed

**FINISHES** White (-6), Polished Nickel (-20), Oiled Bronze (-22),

Satin Nickel (-24)

**STANDARDS** ETL Dry **DIMENSIONS** Dia.: 52.00"

H: 11.50"