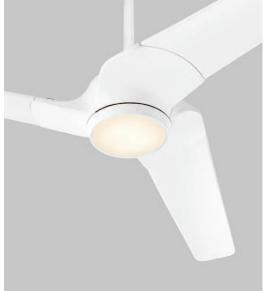

## **Sol** Ceiling Fan

120v: 3-104-xx

LOCATION \_\_\_\_\_ FIXTURE TYPE \_ PROJECT\_ DATE \_

-6 White with Optional LED Light kit

-20 Polished Nickel

-22 Oiled Bronze

-24 Satin Nickel

Without light kit

Without light kit

Without light kit

LIGHT SOURCE

Optional LED Light kit 18W, 3000K, 90CRI, Dimmable LED with Matte White Acrylic diffuser.

**SPECIFICATIONS** 3 Blades / 52" Blade Sweep / 15° Blade-Pitch

4.5" downrod (Included).
Optional downrods available for high ceilings

Airflow efficiency 202 CFM/W at high speed

**FINISHES** White (-6), Polished Nickel (-20), Oiled Bronze (-22),

Satin Nickel (-24)

**STANDARDS** ETL Dry **DIMENSIONS** Dia.: 52.00"

H: 11.50"