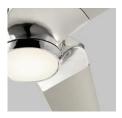

## **Sol** Ceiling Fan

120v: 3-104-xx

LOCATION \_\_\_\_\_ FIXTURE TYPE \_ PROJECT\_ DATE \_

-6 White with Optional LED Light kit

-20 Polished Nickel

-22 Oiled Bronze

-24 Satin Nickel

Without light kit

Airflow efficiency 202 CFM/W at high speed

**FINISHES** White (-6), Polished Nickel (-20), Oiled Bronze (-22),

Satin Nickel (-24)

**STANDARDS** ETL Dry **DIMENSIONS** Dia.: 52.00"

H: 11.50"