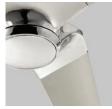

## **Sol** Ceiling Fan

120v: 3-104-xx

LOCATION \_\_\_\_\_ FIXTURE TYPE \_ PROJECT\_ DATE \_

-6 White with Optional LED Light kit

-20 Polished Nickel

-22 Oiled Bronze

-24 Satin Nickel

Without light kit

Airflow efficiency 202 CFM/W at high speed

**FINISHES** White (-6), Polished Nickel (-20), Oiled Bronze (-22),

Satin Nickel (-24)

**STANDARDS** ETL Dry **DIMENSIONS** Dia.: 52.00"

H: 11.50"