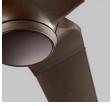

## **Sol** Ceiling Fan

120v: 3-104-xx

LOCATION \_\_\_\_\_ FIXTURE TYPE \_ PROJECT\_ DATE \_

-6 White with Optional LED Light kit

-20 Polished Nickel

-22 Oiled Bronze

-24 Satin Nickel

Without light kit

Airflow efficiency 202 CFM/W at high speed

**FINISHES** White (-6), Polished Nickel (-20), Oiled Bronze (-22),

Satin Nickel (-24)

**STANDARDS** ETL Dry **DIMENSIONS** Dia.: 52.00"

H: 11.50"