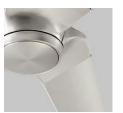

## **Sol** Ceiling Fan

120v: 3-104-xx

LOCATION \_\_\_\_\_ FIXTURE TYPE \_ PROJECT\_ DATE \_

-6 White with Optional LED Light kit

-20 Polished Nickel

-22 Oiled Bronze

-24 Satin Nickel

Without light kit

Airflow efficiency 202 CFM/W at high speed

**FINISHES** White (-6), Polished Nickel (-20), Oiled Bronze (-22),

Satin Nickel (-24)

**STANDARDS** ETL Dry **DIMENSIONS** Dia.: 52.00"

H: 11.50"