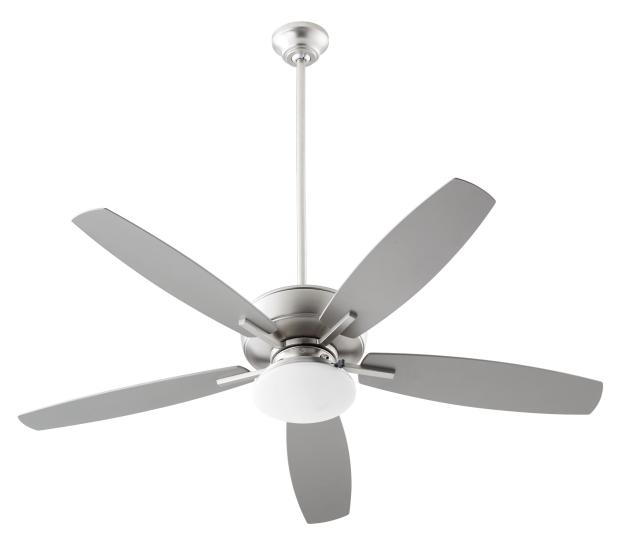

### **Breeze Patio Fan**

## **17052-165** Satin Nickel

#### **GENERAL SPECS**

4 Finishes Available Lifetime Motor Warranty Five Blades 52" Blade Sweep 12-Degree Blade Pitch

80" Lead Wire 4" and 6" Downrods Included