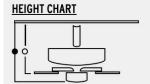

# quorum



### **Breeze Patio Fan**

## **17052-165** Satin Nickel



#### **FAN HEIGHT**

Using 4" Downrod

Distance of 14.5"Distance of 10.25"

#### **GENERAL SPECS**

4 Finishes Available Lifetime Motor Warranty Five Blades 52" Blade Sweep 12-Degree Blade Pitch

80" Lead Wire 4" and 6" Downrods Included

#### **MECHANICAL SPECS**

153 x 15 Motor Size 3 Speeds-Reversible/Manual Reverse Switch

3 Speeds-Reversible/Manual Reverse Switch 14 Poles

.46/.32/.23 AMPS on H/M/L 58/24/14 WATTS on H/M/L

165/107/68 RPMS on H/M/L Detachable Switch Cup

Triple Capacitor Remote Control Adaptable

Skirted Blade Arms UL Wet Listed

#### **ENERGY SPECS**

Energy Information at High Speed Airflow: 4382 Cubic Feet/Minute Electricity Use: 52 Watts (Excludes Lights) Airflow Efficiency: 84 Cubic Feet/Minute/Watt Visit QuorumInternational.com for DOE Energy Guide

#### LIGHT