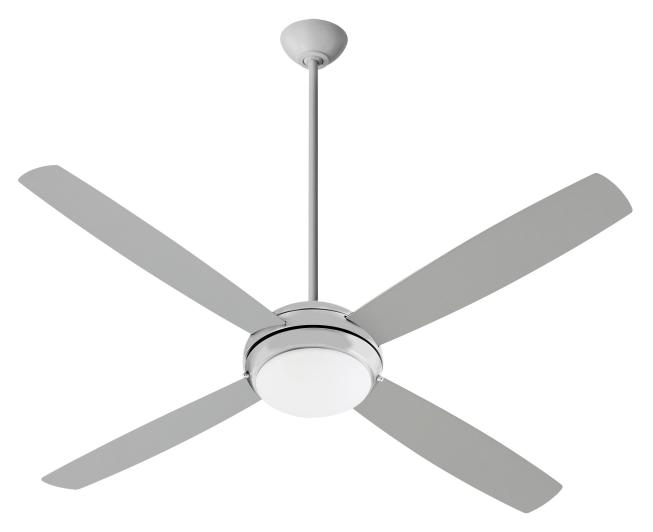

## **Expo Ceiling Fan**

## 20604-65

Satin Nickel

## **HEIGHT CHART MECHANICAL SPECS LIGHT SOURCE** 188x20 Motor Size 3 Speeds-Reversible w/ Manual Reverse Switch 80" Lead Wire 16 Poles .58/.47/.28 AMPS on H/M/L Medium Frosted LED 68/43/15 WATTS on H/M/L 154/120/67 RPMS on H/M/L **REMOTE CONTROL OPTIONS FAN HEIGHT** LED Light Kit is (2) 9W M, 3000K, 80CRI (non-dimmable) Using 6" Downrod Triple Capacitor • Distance of 15.75" Remote Control Adaptable O Distance of 11.5" **ENERGY SPECS GENERAL SPECS** Energy Information at High Speed 4 Finishes Available Airflow: 5310 Cubic Feet/Minute 7-1307-0 7-501-0 Lifetime Motor Warranty Electricity Use: 68 Watts (Excludes Lights) Four Blades Airflow Efficiency: 78 Cubic Feet/Minute/Watt 60" Blade Sweep Visit QuorumInternational.com for DOE Energy Guide 12.5-Degree Blade Pitch 6" Downrod Included