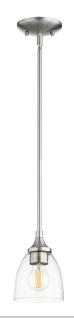

## **ENCLAVE CLR/SD PEND - STN**

 Item #:
 3059-265

 Color:
 Satin Nickel

Height: **7"**Width/Dia.: **5.5"** 

Notes:

Quorum-Home-Collection

**Bulbs** 

| # Of Lights | Туре | Base   | Source | Watt | Dim | Incl. |
|-------------|------|--------|--------|------|-----|-------|
| 1           |      | Medium |        | 100  |     |       |

Features Additional Information

Safety Rating: Dry Glass: Clear seeded Safety Listing: UL Shipped Via: Parcel

Please be advised that all prices and information shown here are subject to verification by Quorum. In the event of a discrepancy, we reserve the right to make any corrections necessary.