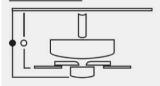

#### **HEIGHT CHART**

## **FAN HEIGHT**

Using 4" Downrod

Distance of 12.25"Distance of 8"