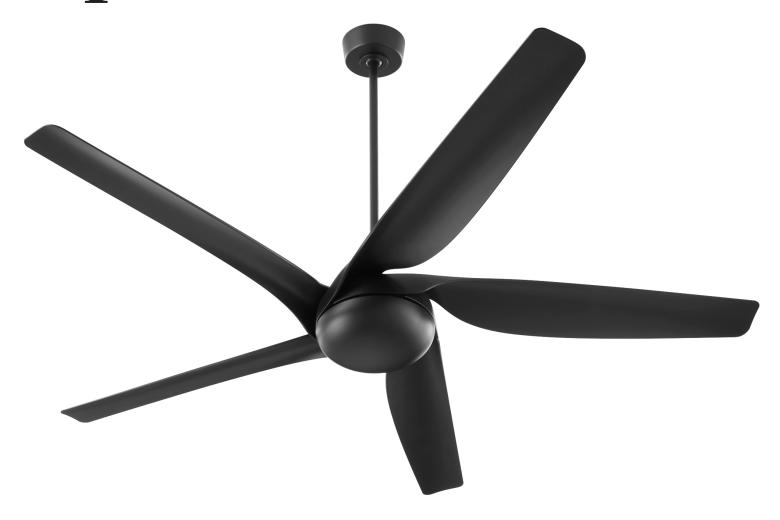

# **Fury Ceiling Fan**

# 41655-59

Matte Black

# **GENERAL SPECS**

2 Finishes Available
Limited Lifetime Motor Warranty
Five Blades
65" Blade Sweep
13-Degree Blade Pitch
80" Lead Wire
4" & 6" Downrods Included