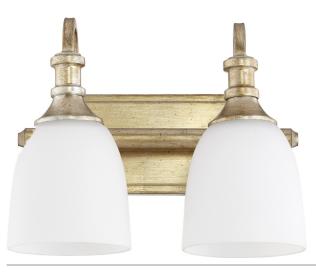

## RICHMOND 2LT VANITY -ASL

 Item #:
 5011-2-60

 Color:
 Aged Silver Leaf

 Height:
 10.5"

 Width/Dia.:
 12.5"

Notes: Quorum-Home-Collection

## Bulbs

| # Of Lights | Туре | Base   | Source | Watt | Dim | Incl. |
|-------------|------|--------|--------|------|-----|-------|
| 2           |      | Medium |        | 100  |     |       |

| Features                          |      | Additional Information |            |  |
|-----------------------------------|------|------------------------|------------|--|
| Safety Rating:<br>Safety Listing: | Damp | Glass:                 | Satin opal |  |
|                                   | UL   | Entension:             | 7"         |  |
|                                   | 02   | Shipped Via:           | Parcel     |  |
|                                   |      | Weight:                | 7lb        |  |