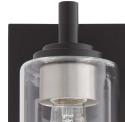

## Dimensions

- H 9" x W 31.5" x Ext 6.5
- Back Plate: W 31.5" x H 4.5" x Depth 0.75"
- 2.25" mounting to top of fixture 6.5" mounting to bottom of fixture
- Weight: 11 lbs. Finish & Materials
- Matte Black
- Glass

## Lamping/Electrical

- Damp Listed
- 4-Light
- 100 Watts
- Medium Base

201 Railhead Road, Fort Worth, TX 76106 - Tel. (817) 626-5483 - www.QuorumInternational.com

Please be advised that all information shown here is subject to verification by Quorum. In the event of a discrepancy, we reserve the right to make any corrections necessary.