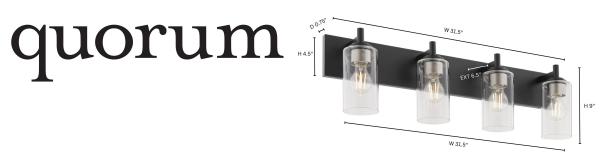

## Dimensions

- H 9" x W 31.5" x Ext 6.5
- Back Plate: W 31.5" x H 4.5" x Depth 0.75"
- 2.25" mounting to top of fixture 6.5" mounting to bottom of fixture
- Weight: 11 lbs. Finish & Materials
- Matte Black
- Glass