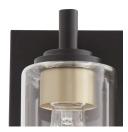

## Dimensions

- H 9" x W 31.5" x Ext 6.5
- Back Plate: W 31.5" x H 4.5" x Depth 0.75"
- 2.25" mounting to top of fixture 6.5" mounting to bottom of fixture
- Weight: 11 lbs. Finish & Materials
- Matte Black
- Glass

## Lamping/Electrical

- Damp Listed
- 4-Light
- 100 Watts
- Medium Base

201 Railhead Road, Fort Worth, TX 76106 - Tel. (817) 626-5483 - www.QuorumInternational.com

Please be advised that all information shown here is subject to verification by Quorum. In the event of a discrepancy, we reserve the right to make any corrections necessary.