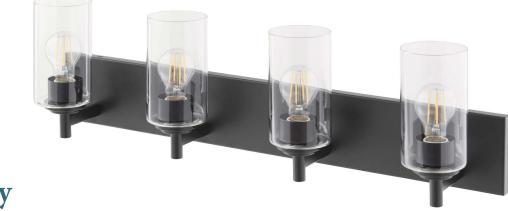

## **Fallstaff Vanity**

## 5200-4-59

4 Light Transitional Matte Black Vanity

## Dimensions

- H 9" x W 31.5" x Ext 6.5
- Back Plate: W 31.5" x H 4.5" x Depth 0.75"
- 2.25" mounting to top of fixture 6.5" mounting to bottom of fixture
- Weight: 11 lbs. Finish & Materials
- Matte Black
- Glass