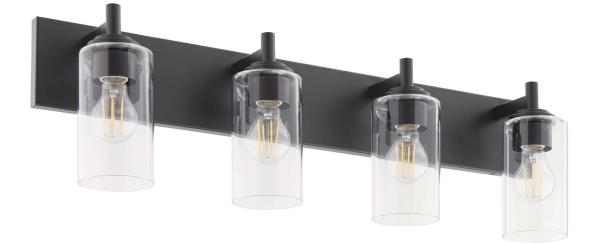

## **Fallstaff Vanity**

## 5200-4-59

4 Light Transitional Matte Black Vanity

## Dimensions

- H 9" x W 31.5" x Ext 6.5
- Back Plate: W 31.5" x H 4.5" x Depth 0.75"
- 2.25" mounting to top of fixture 6.5" mounting to bottom of fixture
- Weight: 11 lbs. Finish & Materials
- Matte Black
- Glass

## Lamping/Electrical

- Damp Listed
- 4-Light
- 100 Watts
- Medium Base

201 Railhead Road, Fort Worth, TX 76106 - Tel. (817) 626-5483 - www.QuorumInternational.com

Please be advised that all information shown here is subject to verification by Quorum. In the event of a discrepancy, we reserve the right to make any corrections necessary.