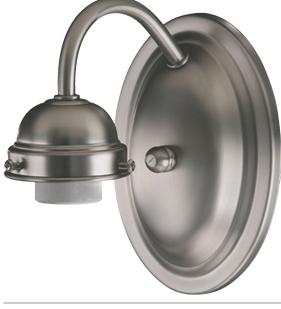

201 Railhead Road Fort Worth, TX 76106 Website: quoruminternational.com

Phone: 817-626-5483 Fax: 800-934-8176 Email: customersupport@quorumintl.com

| Item #:     | 5403-1-065   |
|-------------|--------------|
| Color:      | Satin Nickel |
| Height:     | 6.5"         |
| Width/Dia.: | 4"           |
|             |              |

| Features        |      | Additional Information  |                        |  |
|-----------------|------|-------------------------|------------------------|--|
| Safety Rating:  | Damp | Entension:              | 6.25"<br>Parcel<br>1lb |  |
| Safety Listing: | UL   | Shipped Via:<br>Weight: |                        |  |