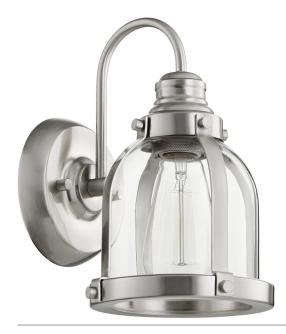

## 1LT BANDED DOME WLMT - STN

Item #: **586-1-65**Color: **Satin Nickel** 

Height: **10"** Width/Dia.: **6.5"** 

Notes: Transitional

## **Bulbs**

| # Of Lights | Туре | Base   | Source | Watt | Dim | Incl. |
|-------------|------|--------|--------|------|-----|-------|
| 1           |      | Medium |        | 100  |     |       |

Features

Safety Rating: **Damp**Safety Listing: **UL** 

**Additional Information** 

Entension: 8"
Shipped Via: Parcel
Weight: 3.1lb

Please be advised that all prices and information shown here are subject to verification by Quorum. In the event of a discrepancy, we reserve the right to make any corrections necessary.