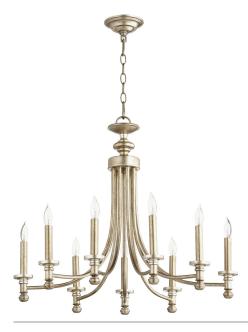

## ROSSINGTON 9LT CAND -ASL

 Item #:
 6022-9-60

 Color:
 Aged Silver Leaf

 Height:
 23.5"

 Width/Dia.:
 27"

Notes: Quorum-Home-Collection

| 9           |      | Candelabra |        | 60   |     |       |
|-------------|------|------------|--------|------|-----|-------|
| # Of Lights | Туре | Base       | Source | Watt | Dim | Incl. |
| Bulbs       |      |            |        |      |     |       |