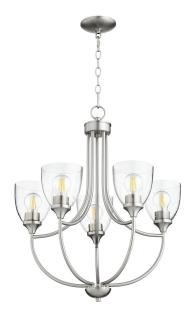

## ENCLAVE CLR/SD CHND -STN

 Item #:
 6059-5-265

 Color:
 Satin Nickel

 Height:
 25"

 Width/Dia.:
 24"

Notes: Quorum-Home-Collection

| Bulbs       |      |        |        |      |     |       |  |  |
|-------------|------|--------|--------|------|-----|-------|--|--|
| # Of Lights | Туре | Base   | Source | Watt | Dim | Incl. |  |  |
| 5           |      | Medium |        | 60   |     |       |  |  |

| Features        |     | Additional Info | Additional Information |  |  |
|-----------------|-----|-----------------|------------------------|--|--|
| Safety Rating:  | Dry | Glass:          | Clear seeded           |  |  |
| Safety Listing: | UL  | Shipped Via:    | Parcel                 |  |  |