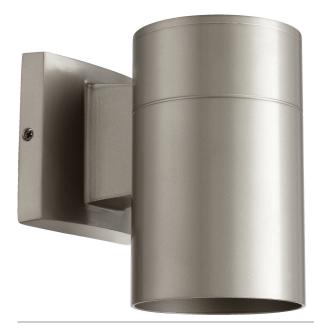

## CYLINDER 1LT 4`` LANT-GT

 Item #:
 720-3

 Color:
 Graphite

 Height:
 6.75"

 Width/Dia.:
 4.25"

Notes:

Quorum-Home-Collection

**Features** 

Safety Rating: **Wet** Safety Listing: **UL** 

**Additional Information** 

Entension: 7.75"
Shipped Via: Parcel
Weight: 2.5lb

Please be advised that all prices and information shown here are subject to verification by Quorum. In the event of a discrepancy, we reserve the right to make any corrections necessary.