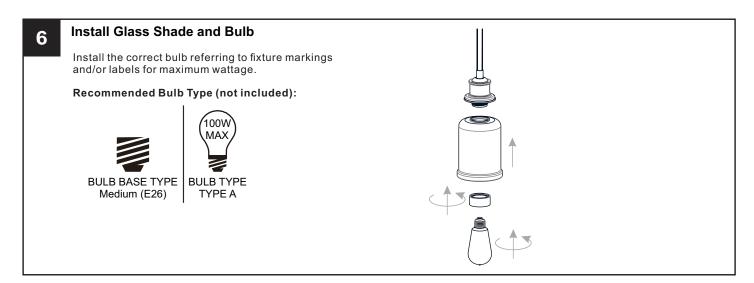

## **MOUNTING HARDWARE**

Wire Connector ВВ x 3

**Outlet Box Screw** x 2

Your installation is now complete! Restore electricity and save this sheet for future reference.