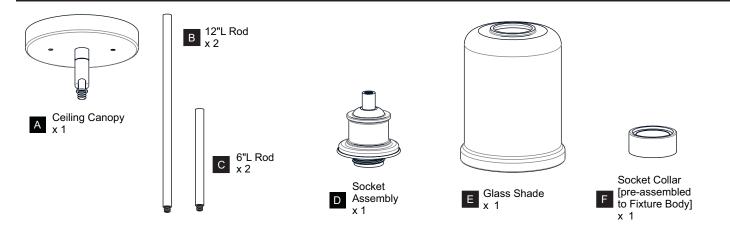

-\ Before\ beginning\ installation,\ turn\ off\ electricity\ at\ the\ circuit\ breaker\ box\ or\ the\ main\ fuse\ box.$
- RISK OF FIRE Use bulbs specified by the markings and/or labels on the fixture.

- For your safety, read instructions completely before beginning installation.
- If in doubt about electrical installation, consult a licensed electrician.
- Turn off electricity to fixture before replacing the bulb(s).

### **TOOLS REQUIRED**











## **CARE AND MAINTENANCE**

Wipe clean using soft, dry cloth or static duster. Always avoid using harsh chemicals and abrasives to clean fixture as they may damage the finish.

If you need further assistance call Quoizel Customer Care at 1-800-645-3184 (9:00am - 5:00pm EST), or visit us on-line at www.quoizel.com.

## **PACKAGE CONTENTS**



## **MOUNTING HARDWARE**







Wire Connector ВВ x 3



**Outlet Box Screw** x 2









Your installation is now complete! Restore electricity and save this sheet for future reference.