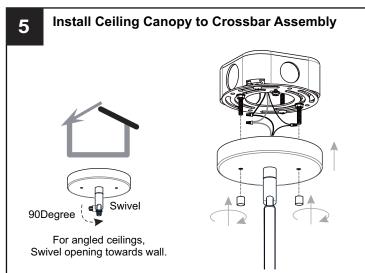

## **MOUNTING HARDWARE**

Wire Connector ВВ x 3

**Outlet Box Screw** x 2

Your installation is now complete! Restore electricity and save this sheet for future reference.