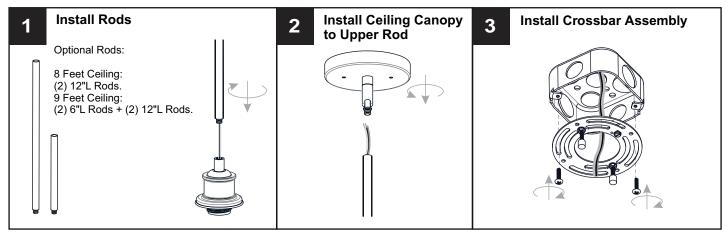

r\ box\ or\ the\ main\ fuse\ box.$
- RISK OF FIRE Use bulbs specified by the markings and/or labels on the fixture.

- For your safety, read instructions completely before beginning installation.
- If in doubt about electrical installation, consult a licensed electrician.
- Turn off electricity to fixture before replacing the bulb(s).

### **TOOLS REQUIRED**











## **CARE AND MAINTENANCE**

Wipe clean using soft, dry cloth or static duster. Always avoid using harsh chemicals and abrasives to clean fixture as they may damage the finish.

If you need further assistance call Quoizel Customer Care at 1-800-645-3184 (9:00am - 5:00pm EST), or visit us on-line at www.quoizel.com.

## **PACKAGE CONTENTS**



## **MOUNTING HARDWARE**







Wire Connector ВВ x 3



**Outlet Box Screw** x 2









Your installation is now complete! Restore electricity and save this sheet for future reference.