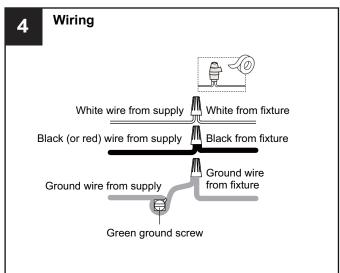

## **MOUNTING HARDWARE**

Wire Connector ВВ x 3

**Outlet Box Screw** x 2

Your installation is now complete! Restore electricity and save this sheet for future reference.