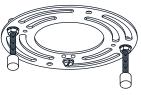

## **MOUNTING HARDWARE**

Wire Connector ВВ x 3

**Outlet Box Screw** x 2

Your installation is now complete! Restore electricity and save this sheet for future reference.