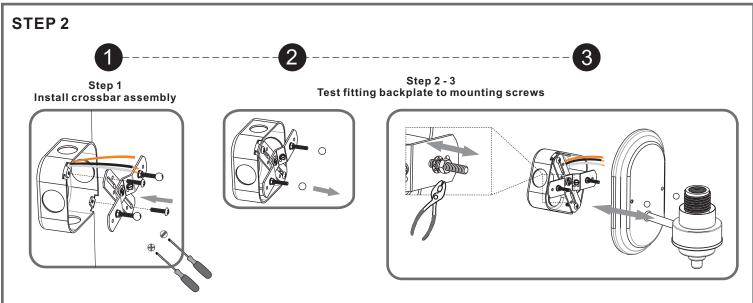

# Table of Contents

Mounting Screw Crossbar Assembly

STEP 2

Fixture Body

STEP 4