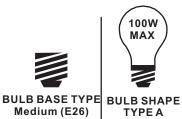

# Installation Guide For Style CRD8605BN

#### **Tools Required**



#### **Light Source**



1BULBREQUIRED BULBNOTINCLUDED

## $oldsymbol{\Delta}$ Warnings and Cautions

Turn off the electricity at the circuit breaker before installation. Consult a licensed electrician if in doubt about installation.

Turn off power to the fixture and allow the bulbs to cool before replacing.

#### **Package Contents**

**Preparation**: Identify and inspect all parts before beginning the installation.

Missing or damaged parts? Contact your original place of purchase.

Crossbar Assembly x 1





Alternate

B Mounting Screw x 2



Outlet Box Screw



D Wire Connector



# Table of Contents



Mounting Screw Crossbar Assembly



STEP 2



Fixture Body

STEP 4









### STEP 4



#### STEP 5