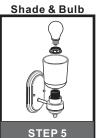

# Installation Guide For Style CRD8605BN

#### **Tools Required**



#### **Light Source**



1BULBREQUIRED BULBNOTINCLUDED

## $oldsymbol{\Delta}$ Warnings and Cautions

Turn off the electricity at the circuit breaker before installation. Consult a licensed electrician if in doubt about installation.

Turn off power to the fixture and allow the bulbs to cool before replacing.

#### **Package Contents**

**Preparation**: Identify and inspect all parts before beginning the installation.

Missing or damaged parts? Contact your original place of purchase.

Crossbar Assembly x 1





Alternate

B Mounting Screw x 2



Outlet Box Screw



D Wire Connector



# Table of Contents



Mounting Screw Crossbar Assembly



STEP 2



Fixture Body

STEP 4









### STEP 4



#### STEP 5