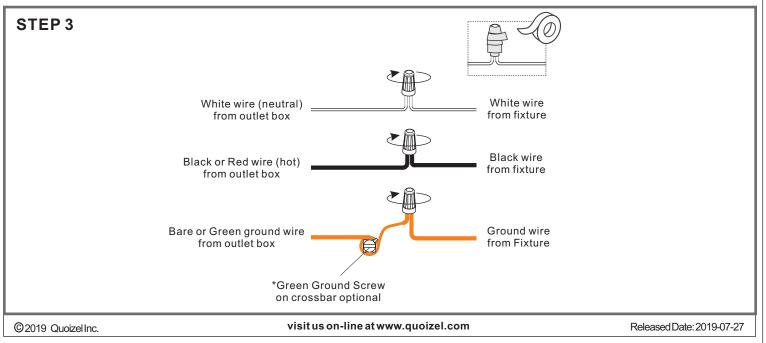

# Table of Contents

Mounting Screw Crossbar Assembly

STEP 2

Fixture Body

STEP 4