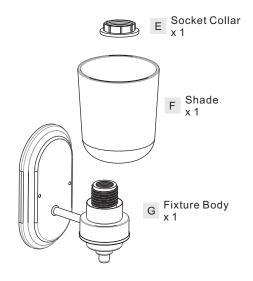

#### **Package Contents**

**Preparation**: Identify and inspect all parts before beginning the installation.

Missing or damaged parts? Contact your original place of purchase.

Crossbar Assembly x 1

Alternate

# Table of Contents

Mounting Screw Crossbar Assembly

STEP 2

Fixture Body

STEP 4

### STEP 4