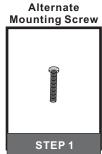

#### **Package Contents**

**Preparation**: Identify and inspect all parts before beginning the installation.

Missing or damaged parts? Contact your original place of purchase.

Crossbar Assembly x 1

Alternate

B Mounting Screw x 2

Outlet Box Screw

D Wire Connector