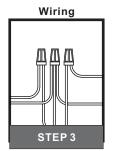

# Table of Contents

Mounting Screw Crossbar Assembly

STEP 2

Fixture Body

STEP 4