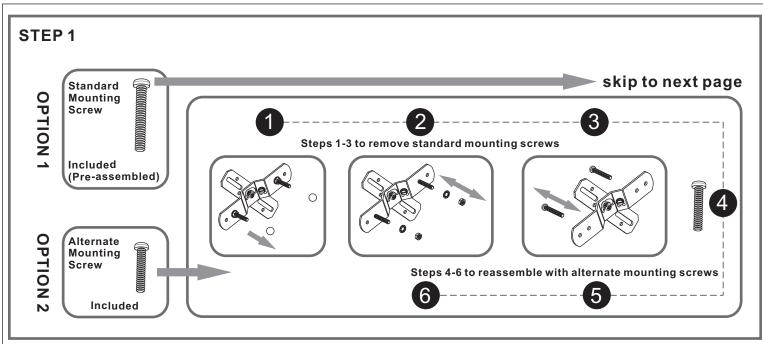

#### **Package Contents**

**Preparation**: Identify and inspect all parts before beginning the installation.

Missing or damaged parts? Contact your original place of purchase.

Crossbar Assembly x 1

Alternate

B Mounting Screw x 2

Outlet Box Screw

D Wire Connector