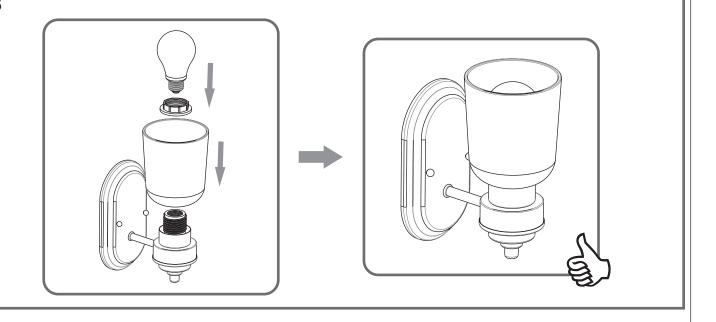

# Installation Guide For Style CRD8605BN

#### **Tools Required**



#### **Light Source**



1BULBREQUIRED BULBNOTINCLUDED

## $oldsymbol{\Delta}$ Warnings and Cautions

Turn off the electricity at the circuit breaker before installation. Consult a licensed electrician if in doubt about installation.

Turn off power to the fixture and allow the bulbs to cool before replacing.

#### **Package Contents**

**Preparation**: Identify and inspect all parts before beginning the installation.

Missing or damaged parts? Contact your original place of purchase.

Crossbar Assembly x 1





Alternate

B Mounting Screw x 2



Outlet Box Screw



D Wire Connector



# Table of Contents



Mounting Screw Crossbar Assembly



STEP 2



Fixture Body

STEP 4









### STEP 4



#### STEP 5