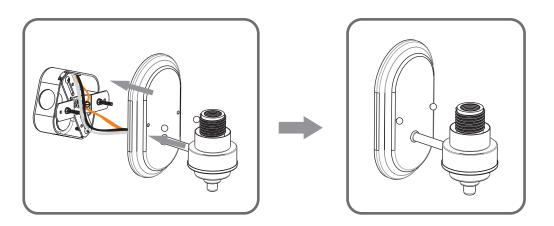

# Installation Guide For Style CRD8605BN

#### **Tools Required**



#### **Light Source**



1BULBREQUIRED BULBNOTINCLUDED

## $oldsymbol{\Delta}$ Warnings and Cautions

Turn off the electricity at the circuit breaker before installation. Consult a licensed electrician if in doubt about installation.

Turn off power to the fixture and allow the bulbs to cool before replacing.

#### **Package Contents**

**Preparation**: Identify and inspect all parts before beginning the installation.

Missing or damaged parts? Contact your original place of purchase.

Crossbar Assembly x 1





Alternate

B Mounting Screw x 2



Outlet Box Screw



D Wire Connector



# Table of Contents



Mounting Screw Crossbar Assembly



STEP 2



Fixture Body

STEP 4









### STEP 4



#### STEP 5