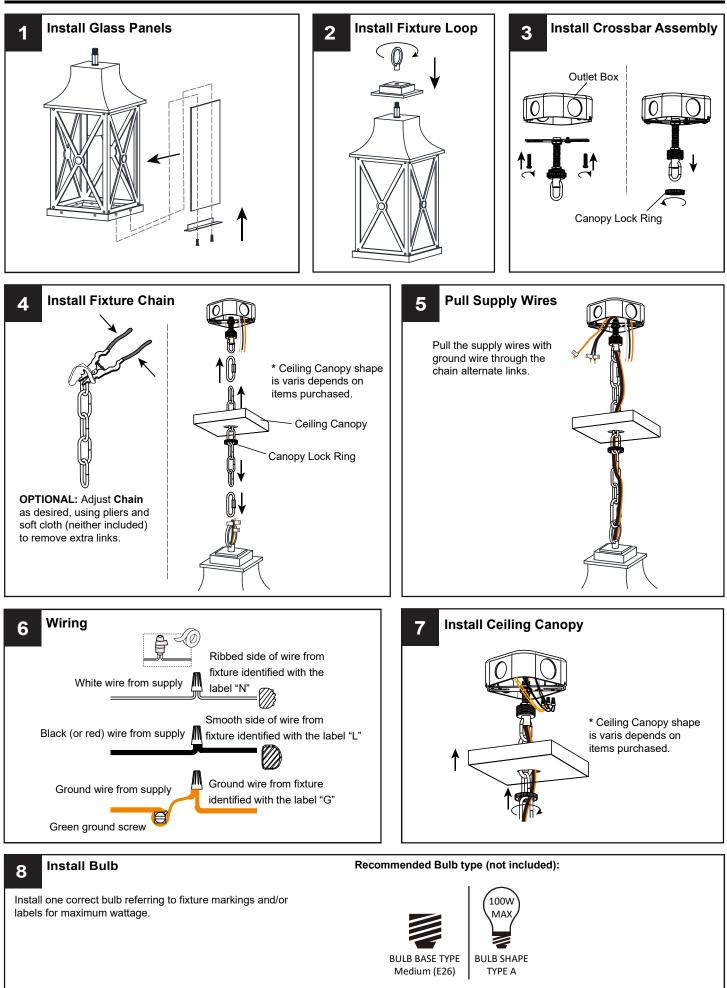

#### INSTALLATION

Your installation is now complete! Restore electricity and save this sheet for future reference.