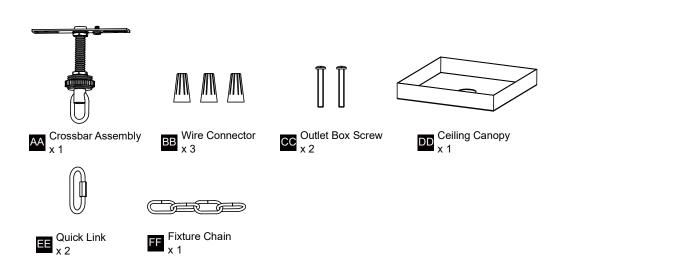

fore beginning installation, turn off electricity at the circuit breaker box or the main fuse box.
- RISK OF FIRE Use bulbs specified by the markings and/or labels on the fixture.

# CAUTION

- For your safety, read instructions completely before beginning installation.
- If in doubt about electrical installation, consult a licensed electrician.
- Turn off electricity to fixture before replacing the bulb(s).

#### TOOLS REQUIRED



## CARE AND MAINTENANCE

• Wipe clean using soft, dry cloth or static duster. Always avoid using harsh chemicals and abrasives to clean fixture as they may damage the finish.

If you need further assistance call Quoizel Customer Care at 1-800-645-3184 (9:00am - 5:00pm EST), or visit us on-line at www.quoizel.com.

# PACKAGE CONTENTS



## **MOUNTING HARDWARE**



#### INSTALLATION



Your installation is now complete! Restore electricity and save this sheet for future reference.