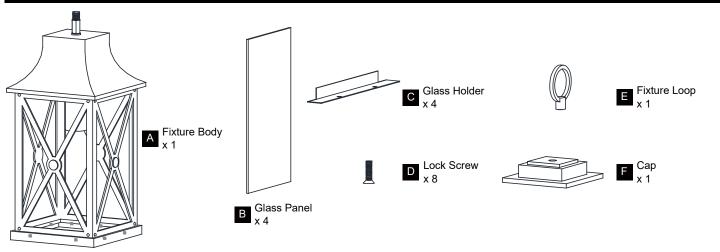

- RISK OF ELECTRIC SHOCK Before beginning installation, turn off electricity at the circuit breaker box or the main fuse box.
- RISK OF FIRE Use bulbs specified by the markings and/or labels on the fixture.

# CAUTION

- For your safety, read instructions completely before beginning installation.
- If in doubt about electrical installation, consult a licensed electrician.
- Turn off electricity to fixture before replacing the bulb(s).

#### TOOLS REQUIRED



## CARE AND MAINTENANCE

• Wipe clean using soft, dry cloth or static duster. Always avoid using harsh chemicals and abrasives to clean fixture as they may damage the finish.

If you need further assistance call Quoizel Customer Care at 1-800-645-3184 (9:00am - 5:00pm EST), or visit us on-line at www.quoizel.com.

# PACKAGE CONTENTS



## **MOUNTING HARDWARE**



#### INSTALLATION



Your installation is now complete! Restore electricity and save this sheet for future reference.