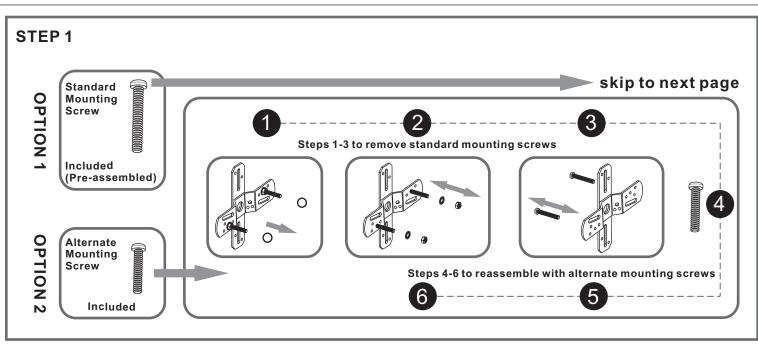

# $oldsymbol{\Delta}$ Warnings and Cautions

Turn off the electricity at the circuit breaker before installation. Consult a licensed electrician if in doubt about installation.

Turn off power to the fixture and allow the bulbs to cool before replacing.