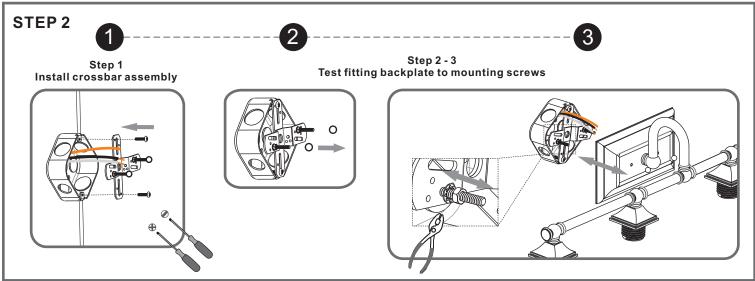

# $oldsymbol{\Delta}$ Warnings and Cautions

Turn off the electricity at the circuit breaker before installation. Consult a licensed electrician if in doubt about installation.

Turn off power to the fixture and allow the bulbs to cool before replacing.