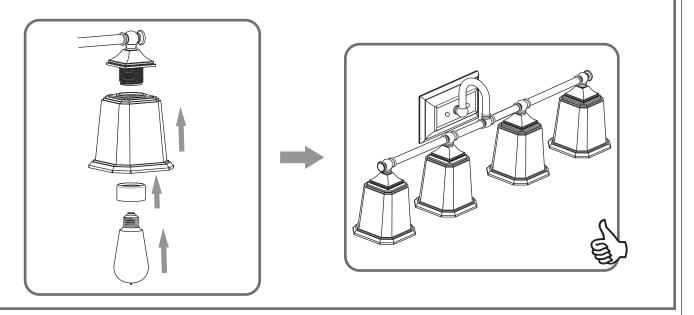

### **Light Source**

4BULBS REQUIRED **BULBS NOTINCLUDED** 

# $oldsymbol{\Delta}$ Warnings and Cautions

Turn off the electricity at the circuit breaker before installation. Consult a licensed electrician if in doubt about installation.

Turn off power to the fixture and allow the bulbs to cool before replacing.