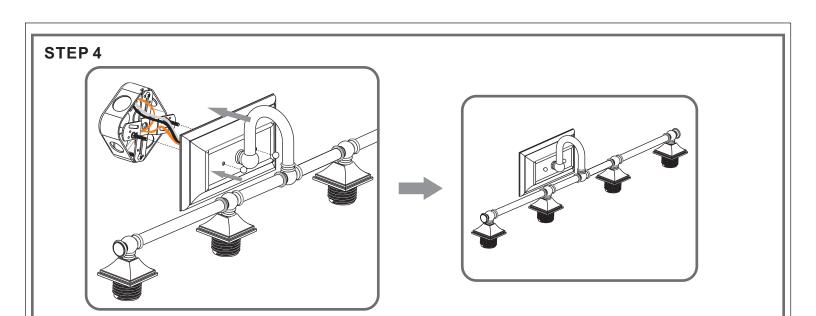

#### **Installation Guide**

## For Styles NLC8604C, NLC8604BN and NLC8604EK

### **Tools Required**



### **Light Source**



4BULBS REQUIRED **BULBS NOTINCLUDED** 

# $oldsymbol{\Delta}$ Warnings and Cautions

Turn off the electricity at the circuit breaker before installation. Consult a licensed electrician if in doubt about installation.

Turn off power to the fixture and allow the bulbs to cool before replacing.

#### **Package Contents**

**Preparation**: Identify and inspect all parts before beginning the installation.

Missing or damaged parts? Contact your original place of purchase.





#### Table of **Contents**