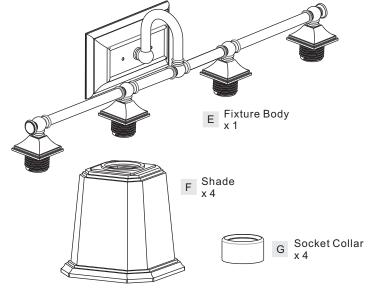

#### **Package Contents**

**Preparation**: Identify and inspect all parts before beginning the installation.

Missing or damaged parts? Contact your original place of purchase.