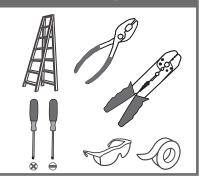

#### **Installation Guide**

## For Styles NLC8604C, NLC8604BN and NLC8604EK

### **Tools Required**



### **Light Source**



4BULBS REQUIRED **BULBS NOTINCLUDED** 

# $oldsymbol{\Delta}$ Warnings and Cautions

Turn off the electricity at the circuit breaker before installation. Consult a licensed electrician if in doubt about installation.

Turn off power to the fixture and allow the bulbs to cool before replacing.

#### **Package Contents**

**Preparation**: Identify and inspect all parts before beginning the installation.

Missing or damaged parts? Contact your original place of purchase.





#### Table of **Contents**