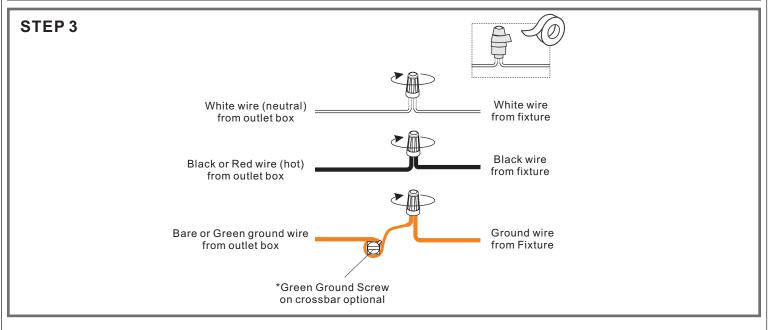

# $oldsymbol{\Delta}$ Warnings and Cautions

Turn off the electricity at the circuit breaker before installation. Consult a licensed electrician if in doubt about installation.

Turn off power to the fixture and allow the bulbs to cool before replacing.