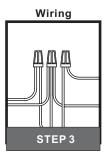

# $oldsymbol{\Delta}$ Warnings and Cautions

Turn off the electricity at the circuit breaker before installation. Consult a licensed electrician if in doubt about installation.

Turn off power to the fixture and allow the bulbs to cool before replacing.