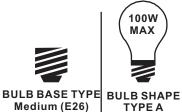

#### **Installation Guide**

## For Styles NLC8604C, NLC8604BN and NLC8604EK

### **Tools Required**



### **Light Source**



4BULBS REQUIRED **BULBS NOTINCLUDED** 

# $oldsymbol{\Delta}$ Warnings and Cautions

Turn off the electricity at the circuit breaker before installation. Consult a licensed electrician if in doubt about installation.

Turn off power to the fixture and allow the bulbs to cool before replacing.

#### **Package Contents**

**Preparation**: Identify and inspect all parts before beginning the installation.

Missing or damaged parts? Contact your original place of purchase.





#### Table of **Contents**