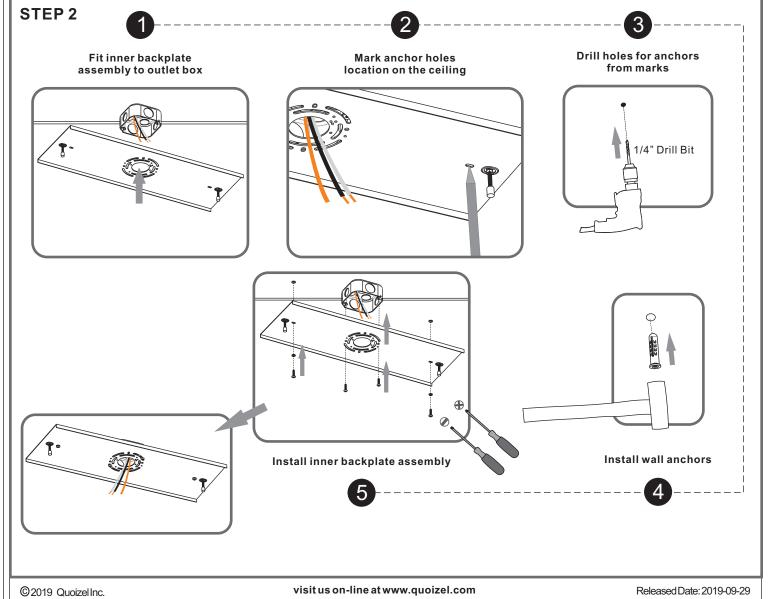

# Table of Contents

Inner Backplate Assembly

Lanyard

STEP 3

Wiring

STEP 4

Fixture Body

Glasses