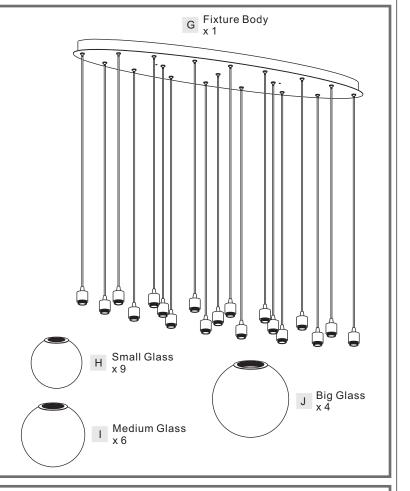

# Table of Contents

Inner Backplate Assembly

Lanyard

STEP 3

Wiring

STEP 4

Fixture Body

Glasses