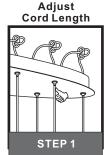

# Table of Contents

Inner Backplate Assembly

Lanyard

STEP 3

Wiring

STEP 4

Fixture Body

Glasses