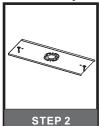

# Table of Contents

Inner Backplate Assembly

Lanyard

STEP 3

Wiring

STEP 4

Fixture Body

Glasses