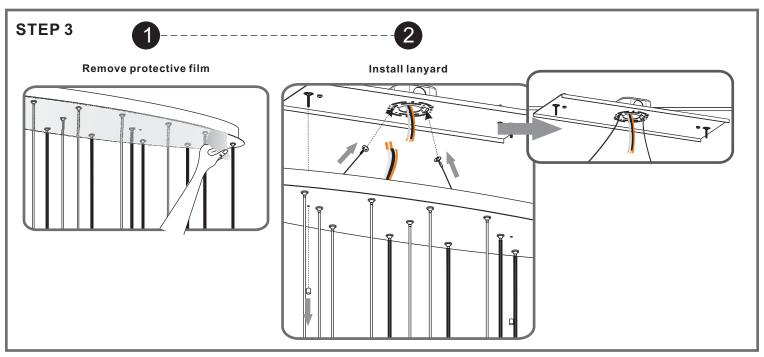

# Table of Contents

Inner Backplate Assembly

Lanyard

STEP 3

Wiring

STEP 4

Fixture Body

Glasses