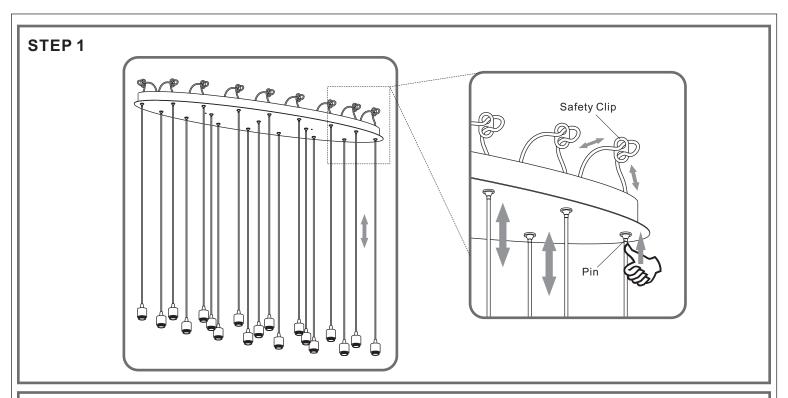

# Installation Guide For Style PCSH1941BCH

# Tools Required

### **Light Source**

LED

# Fixture Height Adjustable 10" to 100"

## **⚠** Warnings and Cautions

Turn off the electricity at the circuit breaker before installation. Consult a licensed electrician if in doubt about installation.

### **Package Contents**

**Preparation**: Identify and inspect all parts before beginning the installation.

Missing or damaged parts? Contact your original place of purchase.





# Table of Contents



Inner Backplate Assembly



Lanyard

STEP 3

Wiring

STEP 4

Fixture Body

Glasses

STEP 6

©2019 QuoizelInc.

visit us on-line at www.quoizel.com

Released Date: 2019-09-29