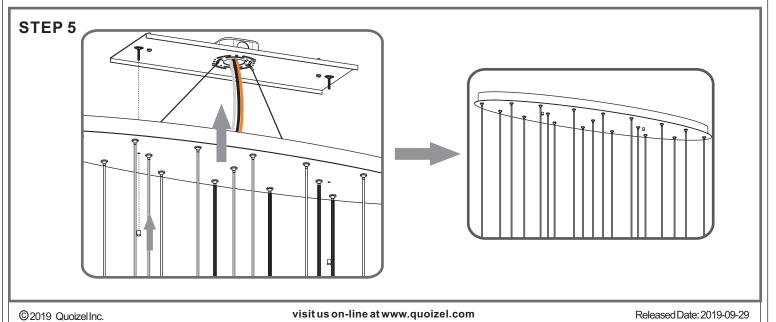

# Table of Contents

Inner Backplate Assembly

Lanyard

STEP 3

Wiring

STEP 4

Fixture Body

Glasses