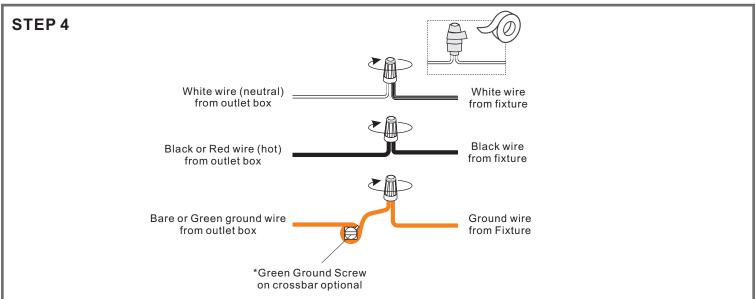

# Table of Contents

Inner Backplate Assembly

Lanyard

STEP 3

Wiring

STEP 4

Fixture Body

Glasses