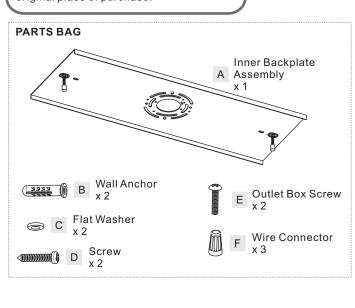

### **Package Contents**

**Preparation**: Identify and inspect all parts before beginning the installation.

Missing or damaged parts? Contact your original place of purchase.

# Table of Contents

Inner Backplate Assembly

Lanyard

STEP 3

Wiring

STEP 4

Fixture Body

Glasses