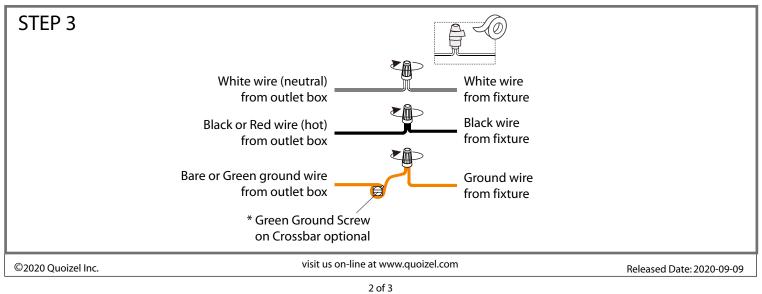

### $oldsymbol{\Delta}$ Warnings and Cautions

Turn off the electricity at the circuit breaker before installation. Consult a licensed electrician if in doubt about installation.

Turn off power to the fixture and allow the bulbs to cool before replacing.

#### **Table of Contents**

Glass Holder

Inner Backplate

Wiring

Fixture Body

STEP 4

Glass Shade