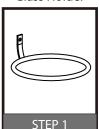

#### **Table of Contents**

Glass Holder

Inner Backplate

Wiring

Fixture Body

STEP 4

Glass Shade