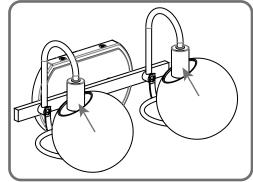

#### **Table of Contents**

Glass Holder

Inner Backplate

Wiring

Fixture Body

STEP 4

Glass Shade