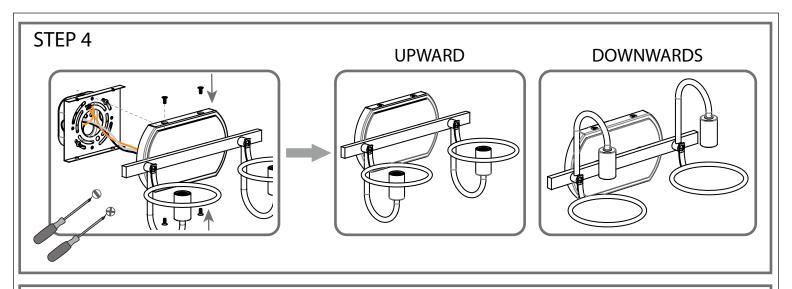

#### **Table of Contents**

Glass Holder

Inner Backplate

Wiring

Fixture Body

STEP 4

Glass Shade