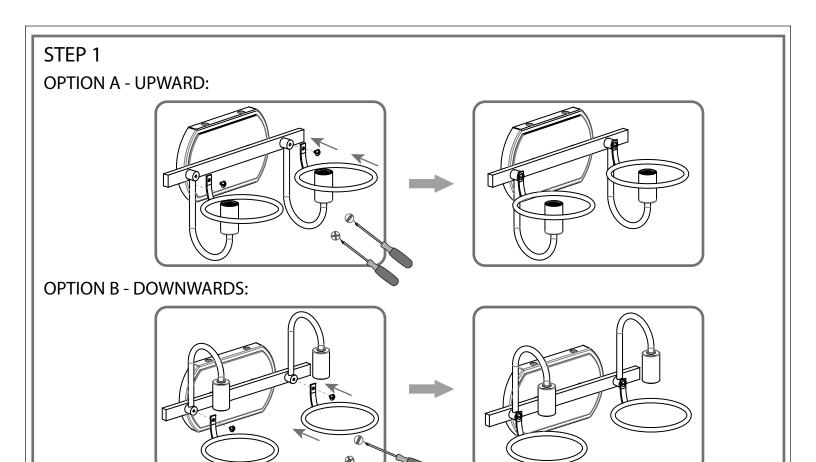

#### **Table of Contents**

Glass Holder

Inner Backplate

Wiring

Fixture Body

STEP 4

Glass Shade

#### **OPTION B - DOWNWARDS:**