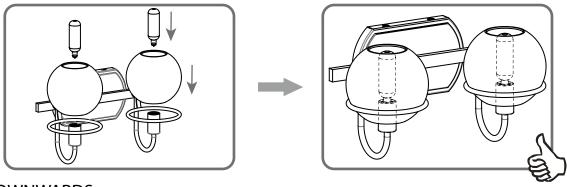

### Installation Guide For Styles PHX8614MBK and PHX8614WT

## **Tools Required**



# **Light Source**



**BULB BASE TYPE** Candelabra (E12)



TYPE B

2 BULBS REQUIRED **BULBS NOT INCLUDED** 

### $oldsymbol{\Delta}$ Warnings and Cautions

Turn off the electricity at the circuit breaker before installation. Consult a licensed electrician if in doubt about installation.

Turn off power to the fixture and allow the bulbs to cool before replacing.

# **Package Contents**

Preparation: Identify and inspect all parts before beginning the installation.

Missing or damaged parts? Contat your original place of purchase.





#### **Table of Contents**

Glass Holder



Inner Backplate



Wiring



Fixture Body



STEP 4



Glass Shade













#### **OPTION B - DOWNWARDS:**