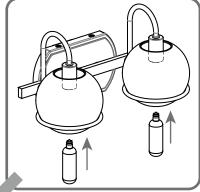

### Installation Guide For Styles PHX8614MBK and PHX8614WT

## **Tools Required**



# **Light Source**



**BULB BASE TYPE** Candelabra (E12)



TYPE B

2 BULBS REQUIRED **BULBS NOT INCLUDED** 

### $oldsymbol{\Delta}$ Warnings and Cautions

Turn off the electricity at the circuit breaker before installation. Consult a licensed electrician if in doubt about installation.

Turn off power to the fixture and allow the bulbs to cool before replacing.

# **Package Contents**

Preparation: Identify and inspect all parts before beginning the installation.

Missing or damaged parts? Contat your original place of purchase.





#### **Table of Contents**

Glass Holder



Inner Backplate



Wiring



Fixture Body



STEP 4



Glass Shade













#### **OPTION B - DOWNWARDS:**