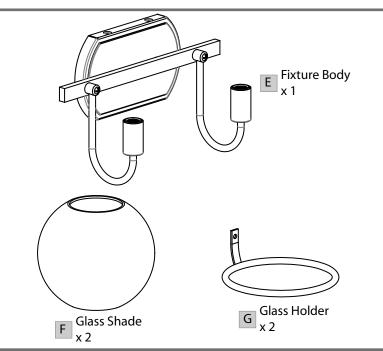

# **Package Contents**

Preparation: Identify and inspect all parts before beginning the installation.

Missing or damaged parts? Contat your original place of purchase.

#### **Table of Contents**

Glass Holder

Inner Backplate

Wiring

Fixture Body

STEP 4

Glass Shade