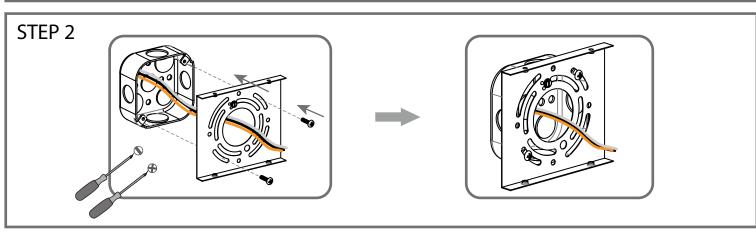

#### **Table of Contents**

Glass Holder

Inner Backplate

Wiring

Fixture Body

STEP 4

Glass Shade