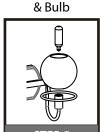

# **Light Source**

**BULB BASE TYPE** Candelabra (E12)

TYPE B

2 BULBS REQUIRED **BULBS NOT INCLUDED** 