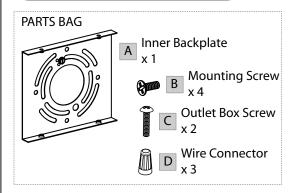

# **Package Contents**

Preparation: Identify and inspect all parts before beginning the installation.

Missing or damaged parts? Contat your original place of purchase.