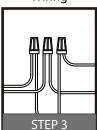

#### **Table of Contents**

Glass Holder

Inner Backplate

Wiring

Fixture Body

STEP 4

Glass Shade