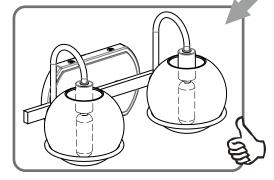

### Installation Guide For Styles PHX8614MBK and PHX8614WT

## **Tools Required**



# **Light Source**



**BULB BASE TYPE** Candelabra (E12)



TYPE B

2 BULBS REQUIRED **BULBS NOT INCLUDED** 

### $oldsymbol{\Delta}$ Warnings and Cautions

Turn off the electricity at the circuit breaker before installation. Consult a licensed electrician if in doubt about installation.

Turn off power to the fixture and allow the bulbs to cool before replacing.

# **Package Contents**

Preparation: Identify and inspect all parts before beginning the installation.

Missing or damaged parts? Contat your original place of purchase.





#### **Table of Contents**

Glass Holder



Inner Backplate



Wiring



Fixture Body



STEP 4



Glass Shade













#### **OPTION B - DOWNWARDS:**