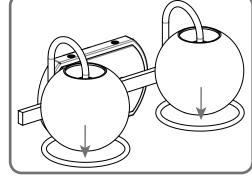

#### **Table of Contents**

Glass Holder

Inner Backplate

Wiring

Fixture Body

STEP 4

Glass Shade