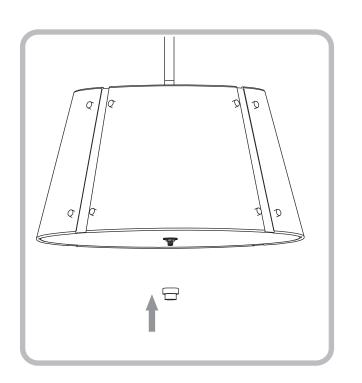

on. Consult a licensed electrician if in doubt about installation.

Turn off power to the fixture and allow the bulbs to cool before replacing.

#### Package Contents

Preparation: Identify and inspect all parts before beginning the installation.

Missing or damaged parts? Contact your original place of purchase.



Crossbar Assembly



**Outlet Box Screw** 









H Stem Assembly



Diffuser x 1

#### Table of Contents







Ceiling Canopy



STEP 4



STEP 5



#### STEP 1



For angled ceilings, Swivel opening towards wall.



Step 1 Install crossbar assembly



Step 2 - 3 Test fitting ceiling canopy to mounting screws







©2019 QuoizelInc.

visit us on-line at www.quoizel.com

Released Date: 2019-10-09









©2019 QuoizelInc.

visit us on-line at www.quoizel.com

## STEP 6





### STEP 7