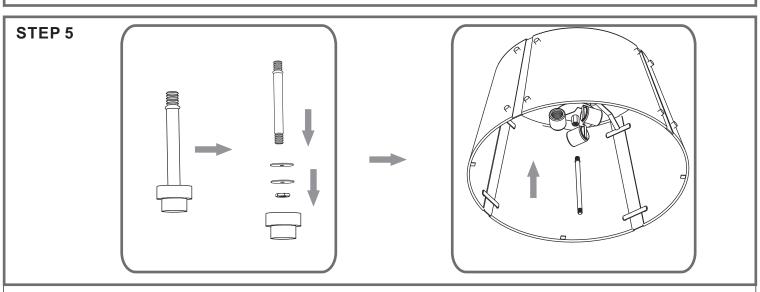

ions

Turn off the electricity at the circuit breaker before installation. Consult a licensed electrician if in doubt about installation.

Turn off power to the fixture and allow the bulbs to cool before replacing.

#### Package Contents

Preparation: Identify and inspect all parts before beginning the installation.

Missing or damaged parts? Contact your original place of purchase.



Crossbar Assembly



**Outlet Box Screw** 









H Stem Assembly



Diffuser x 1

#### Table of Contents







Ceiling Canopy



STEP 4



STEP 5



#### STEP 1



For angled ceilings, Swivel opening towards wall.



Step 1 Install crossbar assembly



Step 2 - 3 Test fitting ceiling canopy to mounting screws







©2019 QuoizelInc.

visit us on-line at www.quoizel.com

Released Date: 2019-10-09









©2019 QuoizelInc.

visit us on-line at www.quoizel.com

## STEP 6





### STEP 7