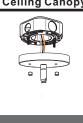

#### Installation Guide For Style QP5190MC

# **Tools Required**



#### **Light Source**



BULBNOTINCLUDED

# Fixture Height Adjustable15.25" to 51.25"

#### $oldsymbol{\Delta}$ Warnings and Cautions

Turn off the electricity at the circuit breaker before installation. Consult a licensed electrician if in doubt about installation.

Turn off power to the fixture and allow the bulbs to cool before replacing.

#### Package Contents

Preparation: Identify and inspect all parts before beginning the installation.

Missing or damaged parts? Contact your original place of purchase.



Crossbar Assembly



**Outlet Box Screw** 









H Stem Assembly



Diffuser x 1

#### Table of Contents







Ceiling Canopy



STEP 4



STEP 5



#### STEP 1



For angled ceilings, Swivel opening towards wall.



Step 1 Install crossbar assembly



Step 2 - 3 Test fitting ceiling canopy to mounting screws







©2019 QuoizelInc.

visit us on-line at www.quoizel.com

Released Date: 2019-10-09









©2019 QuoizelInc.

visit us on-line at www.quoizel.com

## STEP 6





### STEP 7