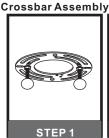

#### Package Contents

Preparation: Identify and inspect all parts before beginning the installation.

Missing or damaged parts? Contact your original place of purchase.

Crossbar Assembly

**Outlet Box Screw** 

#### STEP 1

For angled ceilings, Swivel opening towards wall.

Step 1 Install crossbar assembly

Step 2 - 3 Test fitting ceiling canopy to mounting screws

©2019 QuoizelInc.

visit us on-line at www.quoizel.com