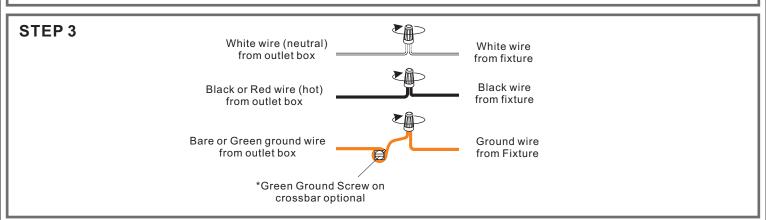

#### $oldsymbol{\Delta}$ Warnings and Cautions

Turn off the electricity at the circuit breaker before installation. Consult a licensed electrician if in doubt about installation.

Turn off power to the fixture and allow the bulbs to cool before replacing.