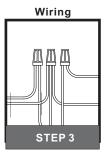

#### Installation Guide For Style QP5190MC

# **Tools Required**



#### **Light Source**



BULBNOTINCLUDED

# Fixture Height Adjustable15.25" to 51.25"

#### $oldsymbol{\Delta}$ Warnings and Cautions

Turn off the electricity at the circuit breaker before installation. Consult a licensed electrician if in doubt about installation.

Turn off power to the fixture and allow the bulbs to cool before replacing.

#### Package Contents

Preparation: Identify and inspect all parts before beginning the installation.

Missing or damaged parts? Contact your original place of purchase.



Crossbar Assembly



**Outlet Box Screw** 









H Stem Assembly



Diffuser x 1

#### Table of Contents







Ceiling Canopy



STEP 4



STEP 5



#### STEP 1



For angled ceilings, Swivel opening towards wall.



Step 1 Install crossbar assembly



Step 2 - 3 Test fitting ceiling canopy to mounting screws







©2019 QuoizelInc.

visit us on-line at www.quoizel.com

Released Date: 2019-10-09









©2019 QuoizelInc.

visit us on-line at www.quoizel.com

## STEP 6





### STEP 7