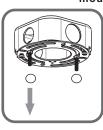

#### STEP 1

For angled ceilings, Swivel opening towards wall.

Step 1 Install crossbar assembly

Step 2 - 3 Test fitting ceiling canopy to mounting screws

©2019 QuoizelInc.

visit us on-line at www.quoizel.com