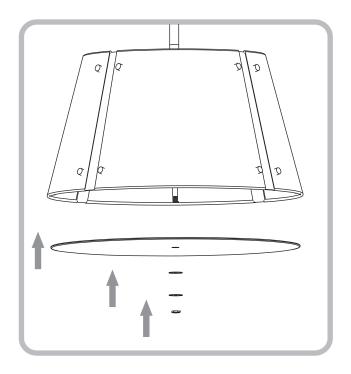

tion. Consult a licensed electrician if in doubt about installation.

Turn off power to the fixture and allow the bulbs to cool before replacing.

#### Package Contents

Preparation: Identify and inspect all parts before beginning the installation.

Missing or damaged parts? Contact your original place of purchase.



Crossbar Assembly



**Outlet Box Screw** 









H Stem Assembly



Diffuser x 1

#### Table of Contents







Ceiling Canopy



STEP 4



STEP 5



#### STEP 1



For angled ceilings, Swivel opening towards wall.



Step 1 Install crossbar assembly



Step 2 - 3 Test fitting ceiling canopy to mounting screws







©2019 QuoizelInc.

visit us on-line at www.quoizel.com

Released Date: 2019-10-09









©2019 QuoizelInc.

visit us on-line at www.quoizel.com

## STEP 6





### STEP 7