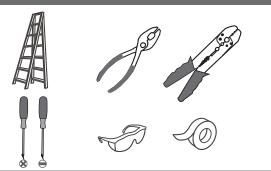

#### Installation Guide For Style QP5190MC

# **Tools Required**



#### **Light Source**



BULBNOTINCLUDED

# Fixture Height Adjustable15.25" to 51.25"

#### $oldsymbol{\Delta}$ Warnings and Cautions

Turn off the electricity at the circuit breaker before installation. Consult a licensed electrician if in doubt about installation.

Turn off power to the fixture and allow the bulbs to cool before replacing.

#### Package Contents

Preparation: Identify and inspect all parts before beginning the installation.

Missing or damaged parts? Contact your original place of purchase.



Crossbar Assembly



**Outlet Box Screw** 









H Stem Assembly



Diffuser x 1

#### Table of Contents







Ceiling Canopy



STEP 4



STEP 5



#### STEP 1



For angled ceilings, Swivel opening towards wall.



Step 1 Install crossbar assembly



Step 2 - 3 Test fitting