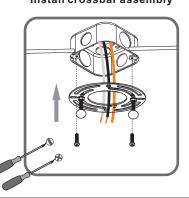

#### STEP 1

For angled ceilings, Swivel opening towards wall.

Step 1 Install crossbar assembly

Step 2 - 3 Test fitting ceiling canopy to mounting screws

©2019 QuoizelInc.

visit us on-line at www.quoizel.com