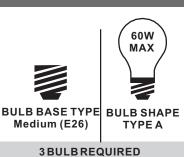

#### Installation Guide For Style QP5190MC

# **Tools Required**



#### **Light Source**



BULBNOTINCLUDED

# Fixture Height Adjustable15.25" to 51.25"

#### $oldsymbol{\Delta}$ Warnings and Cautions

Turn off the electricity at the circuit breaker before installation. Consult a licensed electrician if in doubt about installation.

Turn off power to the fixture and allow the bulbs to cool before replacing.

#### Package Contents

Preparation: Identify and inspect all parts before beginning the installation.

Missing or damaged parts? Contact your original place of purchase.



Crossbar Assembly



**Outlet Box Screw** 









H Stem Assembly



Diffuser x 1

#### Table of Contents







Ceiling Canopy



STEP 4



STEP 5



#### STEP 1



For angled ceilings, Swivel opening towards wall.



Step 1 Install crossbar assembly



Step 2 - 3 Test fitting ceiling canopy to mounti