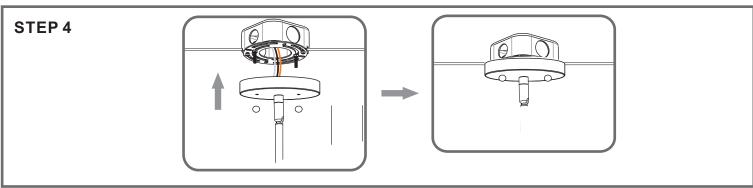

utions

Turn off the electricity at the circuit breaker before installation. Consult a licensed electrician if in doubt about installation.

Turn off power to the fixture and allow the bulbs to cool before replacing.

#### Package Contents

Preparation: Identify and inspect all parts before beginning the installation.

Missing or damaged parts? Contact your original place of purchase.



Crossbar Assembly



**Outlet Box Screw** 









H Stem Assembly



Diffuser x 1

#### Table of Contents







Ceiling Canopy



STEP 4



STEP 5



#### STEP 1



For angled ceilings, Swivel opening towards wall.



Step 1 Install crossbar assembly



Step 2 - 3 Test fitting ceiling canopy to mounting screws







©2019 QuoizelInc.

visit us on-line at www.quoizel.com

Released Date: 2019-10-09









©2019 QuoizelInc.

visit us on-line at www.quoizel.com

## STEP 6





### STEP 7