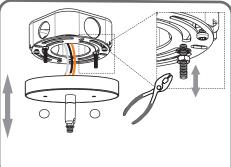

#### STEP 1

For angled ceilings, Swivel opening towards wall.

Step 1 Install crossbar assembly

Step 2 - 3 Test fitting ceiling canopy to mounting screws

©2019 QuoizelInc.

visit us on-line at www.quoizel.com