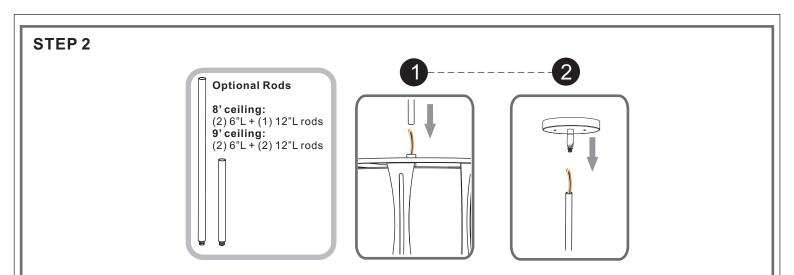

d Cautions

Turn off the electricity at the circuit breaker before installation. Consult a licensed electrician if in doubt about installation.

Turn off power to the fixture and allow the bulbs to cool before replacing.

#### Package Contents

Preparation: Identify and inspect all parts before beginning the installation.

Missing or damaged parts? Contact your original place of purchase.



Crossbar Assembly



**Outlet Box Screw** 









H Stem Assembly



Diffuser x 1

#### Table of Contents







Ceiling Canopy



STEP 4



STEP 5



#### STEP 1



For angled ceilings, Swivel opening towards wall.



Step 1 Install crossbar assembly



Step 2 - 3 Test fitting ceiling canopy to mounting screws







©2019 QuoizelInc.

visit us on-line at www.quoizel.com

Released Date: 2019-10-09









©2019 QuoizelInc.

visit us on-line at www.quoizel.com

## STEP 6





### STEP 7