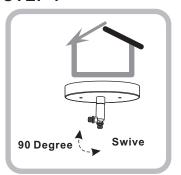

#### STEP 1

For angled ceilings, Swivel opening towards wall.

Step 1 Install crossbar assembly

Step 2 - 3 Test fitting ceiling canopy to mounting screws

©2019 QuoizelInc.

visit us on-line at www.quoizel.com