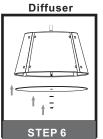

#### Installation Guide For Style QP5190MC

# **Tools Required**



#### **Light Source**



BULBNOTINCLUDED

# Fixture Height Adjustable15.25" to 51.25"

#### $oldsymbol{\Delta}$ Warnings and Cautions

Turn off the electricity at the circuit breaker before installation. Consult a licensed electrician if in doubt about installation.

Turn off power to the fixture and allow the bulbs to cool before replacing.

#### Package Contents

Preparation: Identify and inspect all parts before beginning the installation.

Missing or damaged parts? Contact your original place of purchase.



Crossbar Assembly



**Outlet Box Screw** 









H Stem Assembly



Diffuser x 1

#### Table of Contents







Ceiling Canopy



STEP 4



STEP 5



#### STEP 1



For angled ceilings, Swivel opening towards wall.



Step 1 Install crossbar assembly



Step 2 - 3 Test fitting ceiling canopy to mounting screws







©2019 QuoizelInc.

visit us on-line at www.quoizel.com

Released Date: 2019-10-09









©2019 QuoizelInc.

visit us on-line at www.quoizel.com

## STEP 6





### STEP 7