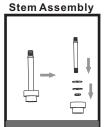

#### Installation Guide For Style QP5190MC

# **Tools Required**



#### **Light Source**



BULBNOTINCLUDED

# Fixture Height Adjustable15.25" to 51.25"

#### $oldsymbol{\Delta}$ Warnings and Cautions

Turn off the electricity at the circuit breaker before installation. Consult a licensed electrician if in doubt about installation.

Turn off power to the fixture and allow the bulbs to cool before replacing.

#### Package Contents

Preparation: Identify and inspect all parts before beginning the installation.

Missing or damaged parts? Contact your original place of purchase.



Crossbar Assembly



**Outlet Box Screw** 









H Stem Assembly



Diffuser x 1

#### Table of Contents







Ceiling Canopy



STEP 4



STEP 5



#### STEP 1



For angled ceilings, Swivel opening towards wall.



Step 1 Install crossbar assembly



Step 2 - 3 Test fitting ceiling canopy to mounting screws







©2019 QuoizelInc.

visit us on-line at www.quoizel.com

Released Date: 2019-10-09









©2019 QuoizelInc.

visit us on-line at www.quoizel.com

## STEP 6





### STEP 7