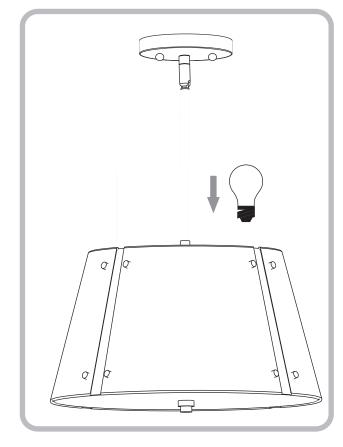

licensed electrician if in doubt about installation.

Turn off power to the fixture and allow the bulbs to cool before replacing.

#### Package Contents

Preparation: Identify and inspect all parts before beginning the installation.

Missing or damaged parts? Contact your original place of purchase.



Crossbar Assembly



**Outlet Box Screw** 









H Stem Assembly



Diffuser x 1

#### Table of Contents







Ceiling Canopy



STEP 4



STEP 5



#### STEP 1



For angled ceilings, Swivel opening towards wall.



Step 1 Install crossbar assembly



Step 2 - 3 Test fitting ceiling canopy to mounting screws







©2019 QuoizelInc.

visit us on-line at www.quoizel.com

Released Date: 2019-10-09









©2019 QuoizelInc.

visit us on-line at www.quoizel.com

## STEP 6





### STEP 7