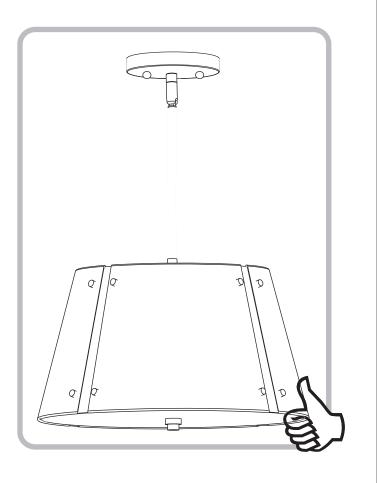

censed electrician if in doubt about installation.

Turn off power to the fixture and allow the bulbs to cool before replacing.

#### Package Contents

Preparation: Identify and inspect all parts before beginning the installation.

Missing or damaged parts? Contact your original place of purchase.



Crossbar Assembly



**Outlet Box Screw** 









H Stem Assembly



Diffuser x 1

#### Table of Contents







Ceiling Canopy



STEP 4



STEP 5



#### STEP 1



For angled ceilings, Swivel opening towards wall.



Step 1 Install crossbar assembly



Step 2 - 3 Test fitting ceiling canopy to mounting screws







©2019 QuoizelInc.

visit us on-line at www.quoizel.com

Released Date: 2019-10-09









©2019 QuoizelInc.

visit us on-line at www.quoizel.com

## STEP 6





### STEP 7