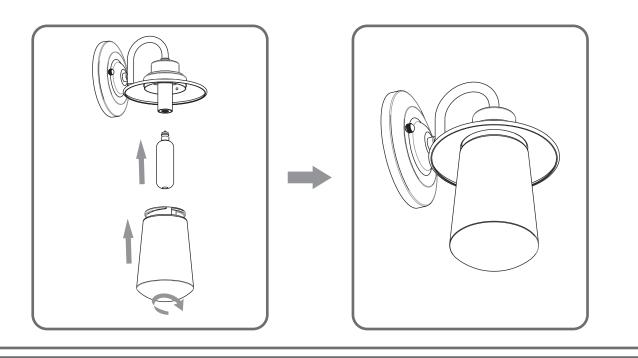

# Installation Guide For Style RAD8405MBK

#### **Tools Required**



#### **Light Source**



1BULBREQUIRED BULBNOTINCLUDED

# $oldsymbol{\Delta}$ Warnings and Cautions

Turn off the electricity at the circuit breaker before installation. Consult a licensed electrician if in doubt about installation.

Turn off power to the fixture and allow the bulbs to cool before replacing.

#### **Package Contents**

**Preparation**: Identify and inspect all parts before beginning the installation.

Missing or damaged parts? Contact your original place of purchase.





#### Table of **Contents**

Alternate



















2of3

# STEP 4



#### STEP 5



### STEP 6