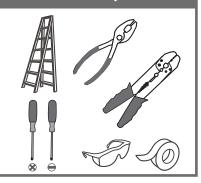

# Installation Guide For Style RAD8405MBK

#### **Tools Required**



#### **Light Source**



1BULBREQUIRED BULBNOTINCLUDED

# $oldsymbol{\Delta}$ Warnings and Cautions

Turn off the electricity at the circuit breaker before installation. Consult a licensed electrician if in doubt about installation.

Turn off power to the fixture and allow the bulbs to cool before replacing.

#### **Package Contents**

**Preparation**: Identify and inspect all parts before beginning the installation.

Missing or damaged parts? Contact your original place of purchase.





#### Table of **Contents**

Alternate



















2of3

# STEP 4



#### STEP 5



### STEP 6