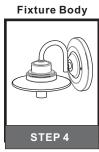

# Installation Guide For Style RAD8405MBK

#### **Tools Required**



#### **Light Source**



1BULBREQUIRED BULBNOTINCLUDED

# $oldsymbol{\Delta}$ Warnings and Cautions

Turn off the electricity at the circuit breaker before installation. Consult a licensed electrician if in doubt about installation.

Turn off power to the fixture and allow the bulbs to cool before replacing.

#### **Package Contents**

**Preparation**: Identify and inspect all parts before beginning the installation.

Missing or damaged parts? Contact your original place of purchase.





#### Table of **Contents**

Alternate



















2of3

# STEP 4



#### STEP 5



### STEP 6