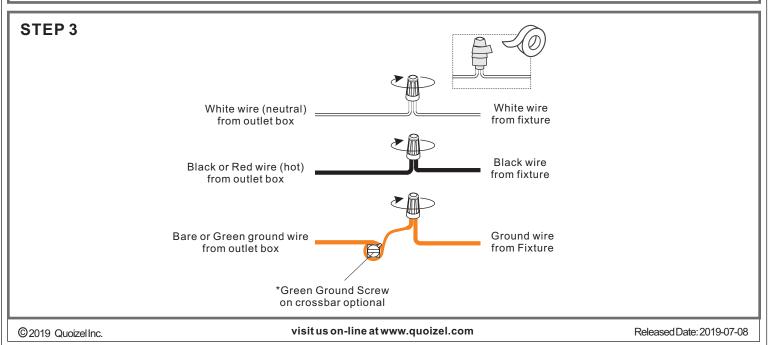

# $oldsymbol{\Delta}$ Warnings and Cautions

Turn off the electricity at the circuit breaker before installation. Consult a licensed electrician if in doubt about installation.

Turn off power to the fixture and allow the bulbs to cool before replacing.