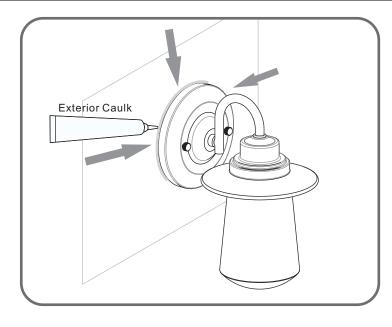

# Installation Guide For Style RAD8405MBK

#### **Tools Required**



#### **Light Source**



1BULBREQUIRED BULBNOTINCLUDED

# $oldsymbol{\Delta}$ Warnings and Cautions

Turn off the electricity at the circuit breaker before installation. Consult a licensed electrician if in doubt about installation.

Turn off power to the fixture and allow the bulbs to cool before replacing.

#### **Package Contents**

**Preparation**: Identify and inspect all parts before beginning the installation.

Missing or damaged parts? Contact your original place of purchase.





#### Table of **Contents**

Alternate



















2of3

# STEP 4



#### STEP 5



### STEP 6