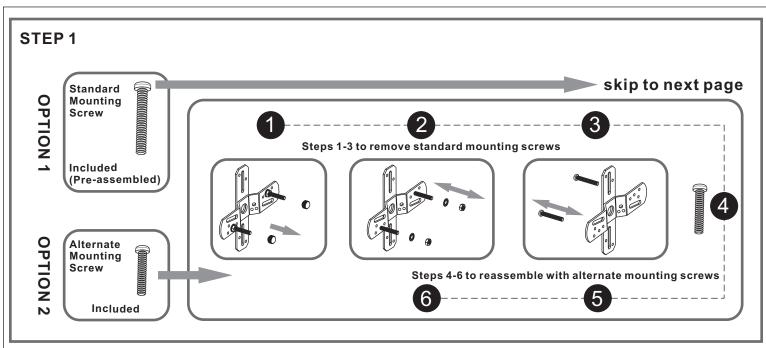

#### **Package Contents**

**Preparation**: Identify and inspect all parts before beginning the installation.

Missing or damaged parts? Contact your original place of purchase.