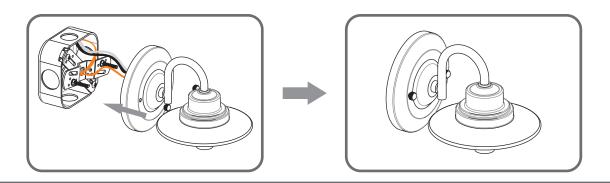

# Installation Guide For Style RAD8405MBK

#### **Tools Required**



#### **Light Source**



1BULBREQUIRED BULBNOTINCLUDED

# $oldsymbol{\Delta}$ Warnings and Cautions

Turn off the electricity at the circuit breaker before installation. Consult a licensed electrician if in doubt about installation.

Turn off power to the fixture and allow the bulbs to cool before replacing.

#### **Package Contents**

**Preparation**: Identify and inspect all parts before beginning the installation.

Missing or damaged parts? Contact your original place of purchase.





#### Table of **Contents**

Alternate



















2of3

# STEP 4



#### STEP 5



### STEP 6