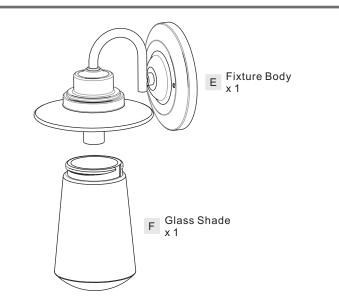

#### **Package Contents**

**Preparation**: Identify and inspect all parts before beginning the installation.

Missing or damaged parts? Contact your original place of purchase.