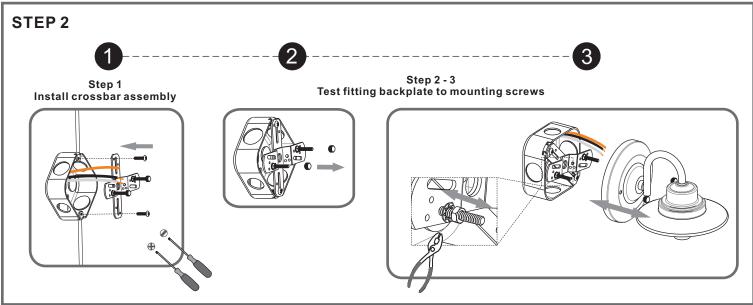

# Installation Guide For Style RAD8405MBK

#### **Tools Required**



#### **Light Source**



1BULBREQUIRED BULBNOTINCLUDED

# $oldsymbol{\Delta}$ Warnings and Cautions

Turn off the electricity at the circuit breaker before installation. Consult a licensed electrician if in doubt about installation.

Turn off power to the fixture and allow the bulbs to cool before replacing.

#### **Package Contents**

**Preparation**: Identify and inspect all parts before beginning the installation.

Missing or damaged parts? Contact your original place of purchase.





#### Table of **Contents**

Alternate



















2of3

# STEP 4



#### STEP 5



### STEP 6