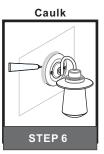

# Installation Guide For Style RAD8405MBK

#### **Tools Required**



#### **Light Source**



1BULBREQUIRED BULBNOTINCLUDED

# $oldsymbol{\Delta}$ Warnings and Cautions

Turn off the electricity at the circuit breaker before installation. Consult a licensed electrician if in doubt about installation.

Turn off power to the fixture and allow the bulbs to cool before replacing.

#### **Package Contents**

**Preparation**: Identify and inspect all parts before beginning the installation.

Missing or damaged parts? Contact your original place of purchase.





#### Table of **Contents**

Alternate



















2of3

# STEP 4



#### STEP 5



### STEP 6