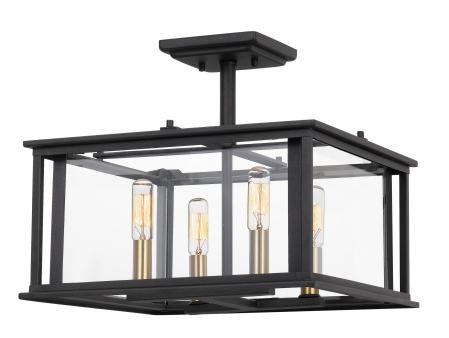

### **CDL1714EK**

Citadel Semi-Flush Mount Earth Black

# **DETAILS**

Material: Steel-Glass

Glass/Shade Description: Clear Glass

# **LAMPING**

Light Source: Incandescent

Bulb Included: No

Bulb Type: Candelabra Base

Bulb Quantity: 4
Watts per Bulb: 60

### **DIMENSIONS**

Dimensions: 14" W x 12.25" H x 14" D

Canopy Dimensions: 5.00"W x 5.00"D

Weight: 12.50 lbs

Dimensional Weight: 22.00 lbs.

We reserve the right to revise the design of components of any product due to parts availability or change in our Listed Mark standarts without assuming any obligation or liability to modify any products previously manufactured and without notice. This literature depicts a product DESIGN that is the SOLE and EXCLUSIVE PROPERTY of Quoizel Lighting Inc. Compliance with U.S. COPYRIGHT and PATENT requirements, notidication is hereby presented in this form that this literature, or this product depicts, is NOT to be copied, altered or used in any manner without the express written consent of, or contray to the best interests of Qouizel Inc. 03/31/2013