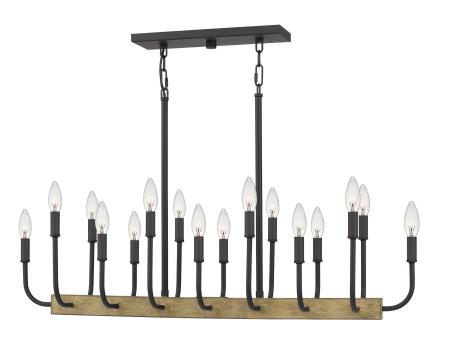

## DIMENSIONS

| Dimensions: 39.00" W x 13.00" H x 10.50" D                              |
|-------------------------------------------------------------------------|
| Overall Height: 56"                                                     |
| Canopy Dimensions: 14.00"W x 0.75"D                                     |
| Chain/Downrod Length: 4 (0.63"D x 6") and 6 (0.63"D x 12")<br>Down Rods |
| Weight: 11.00 lbs                                                       |
| Dimensional Weight: 37.00 lbs                                           |

## DETAILS

Material: Steel

### LAMPING

| Light Source: Incandescent |
|----------------------------|
| Bulb Included: No          |
| Bulb Type: Candelabra Base |
| Bulb Quantity: 16          |
| Watts per Bulb: 40         |