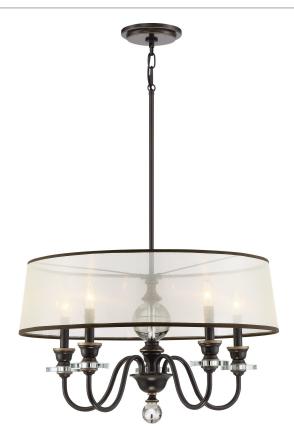

### CRY5005PN

Ceremony Chandelier Palladian Bronze

## **DIMENSIONS**

Dimensions: 25" W x 15.5" H x 25" D

Overall Height: 53"

Canopy Dimensions: 6.00" Dia.

Chain/Downrod Length: 2 (0.5"D x 6") and 2 (0.5"D x 12")

Down Rods

Weight: 13.40 lbs

Dimensional Weight: 51.00 lbs.

## **DETAILS**

Material: Steel

Glass/Shade Description: Amber Organza

## **LAMPING**

Light Source: Incandescent

Bulb Included: No

Bulb Type: Candelabra Base

Bulb Quantity: 5

Watts per Bulb: 60