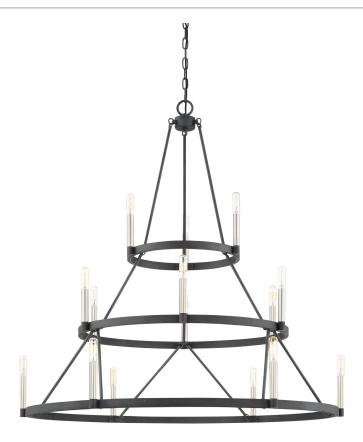

### **DOR5015MB**

Doran Chandelier Mottled Black

# **DIMENSIONS**

Dimensions: 40.25" W x 40.75" H x 40.25" D

Overall Height: 141.5"

Canopy Dimensions: 5.00" Dia.

Chain/Downrod Length: 8'

Weight: 18.20 lbs

Dimensional Weight: 88.00 lbs.

## **DETAILS**

Material: Steel

### **LAMPING**

Light Source: Incandescent

Bulb Included: No

Bulb Type: Candelabra Base

Bulb Quantity: 15

Watts per Bulb: 60