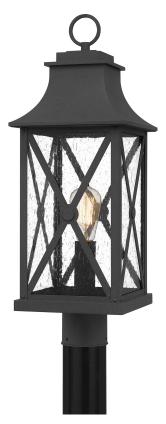

# ELB9009MB

Ellerbee Outdoor Lantern Mottled Black

Dimensions: 8.50" W x 24.00" H x 8.50" D

Weight: 8.34 lbs

**DIMENSIONS** 

# **DETAILS**

Material: Coastal Armour

Glass/Shade Description: Clear Seeded Glass