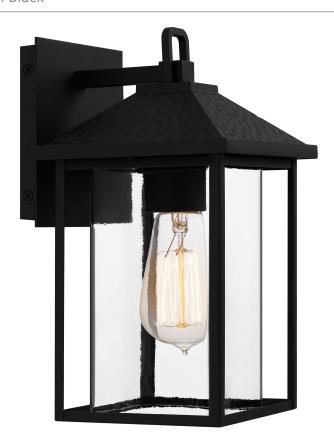

### FTC8406EK

Fletcher Outdoor Lantern Earth Black

# **DETAILS**

Material: COASTAL ARMOUR ALUMINUM
Glass/Shade Description: Clear Glass - Glass

- Transparent

# **LAMPING**

Light Source: Incandescent

Bulb Included: No

Bulb Type: Medium Base

Bulb Quantity: 1

Watts per Bulb: 100