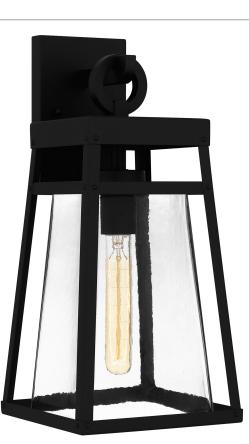

# GFY8408MBK

Godfrey Outdoor Lantern Matte Black

## DETAILS

Material: COASTAL ARMOUR ALUMINUM Glass/Shade Description: Clear Rain Glass

#### DIMENSIONS

| Dimensions: 8.00" W x 17.25" H x 8.50" D |
|------------------------------------------|
| Backplate Dimensions: 7.00"H x 4.50"W    |
| HCWO: 3.5"                               |
| Weight: 7.54 lbs                         |