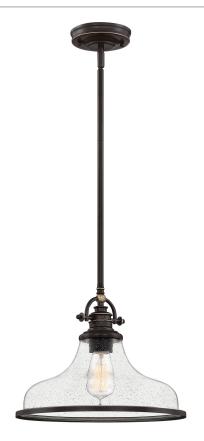

### GRTS2814PN

Grant Pendant Palladian Bronze

# **DIMENSIONS**

Dimensions: 13.5" W x 11.5" H x 13.5" D

Overall Height: 50.5"

Canopy Dimensions: 5.00" Dia.

Chain/Downrod Length: 2 (0.5"D x 6") and 2 (0.5"D x 12")

Down Rods

Weight: 5.70 lbs

Dimensional Weight: 15.00 lbs.

# **DETAILS**

Material: Steel-Glass

Glass/Shade Description: Clear Seedy Glass