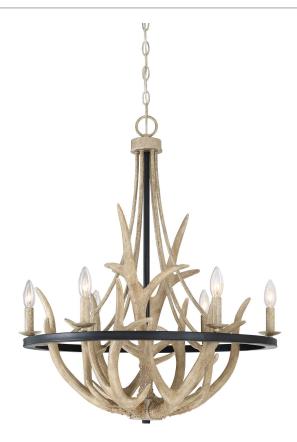

#### JR5006EK

Journey Chandelier Earth Black

# **DIMENSIONS**

Dimensions: 26.25" W x 31" H x 26.25" D

Overall Height: 85.25"

Canopy Dimensions: 5.00" Dia.

Chain/Downrod Length: 4'

Weight: 19.10 lbs

Dimensional Weight: 143.00 lbs.

### **DETAILS**

Material: Steel