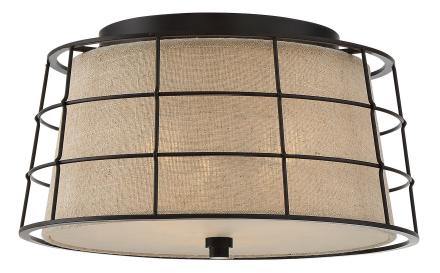

#### DIMENSIONS

| Dimensions: 16" W x 9" H x 16" D |
|----------------------------------|
| Canopy Dimensions: 9.75" Dia.    |
| Weight: 6.97 lbs                 |
| Dimensional Weight: 29.00 lbs.   |

#### DETAILS

| Material: Steel-Fabric              |
|-------------------------------------|
| Glass/Shade Description: Tan Fabric |
| Shade 2 Description: - Round        |

## LAMPING

| Light Source: Incandescent                                           |
|----------------------------------------------------------------------|
| Bulb Included: No                                                    |
| Bulb Type: Medium Base                                               |
| Bulb Quantity: 3                                                     |
| Watts per Bulb: 100                                                  |
| Diffusers: Comes with 1 Diffuser: G12301DI<br>at 0.0" x 13.5" x 0.0" |