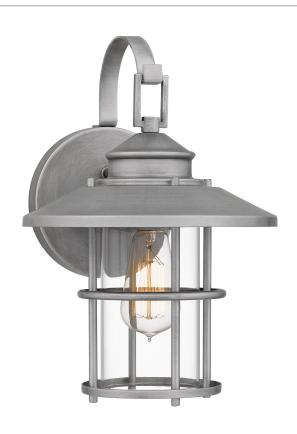

#### LOM8409ABA

Lombard Wall Lantern Antique Brushed Aluminum

#### **DETAILS**

Material: Aluminum

Glass/Shade Description: Clear Glass