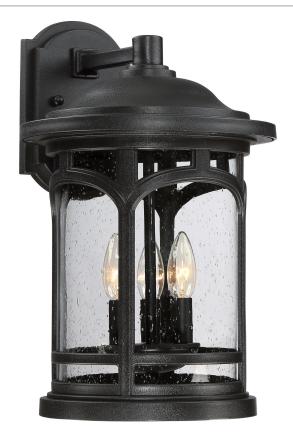

#### **MBH8411K**

Marblehead Outdoor Lantern Mystic Black

## **DIMENSIONS**

Dimensions: 11" W x 17.75" H x 12" D

Backplate Dimensions: 5.50"H x 8.00"W

HCWO: 3.5"

Weight: 6.60 lbs

Dimensional Weight: 39.00 lbs.

#### **DETAILS**

Material: Resin

Glass/Shade Description: Seedy Glass

#### **LAMPING**

Light Source: Incandescent

Bulb Included: No

Bulb Type: Candelabra Base

Bulb Quantity: 3

Watts per Bulb: 60