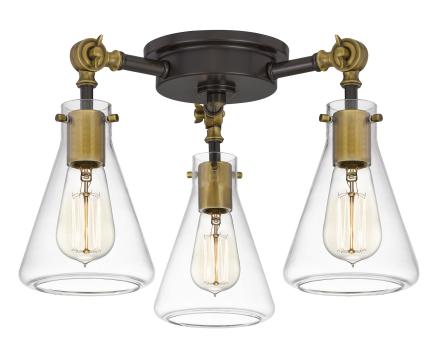

#### **MCC1718WT**

McCall Semi-Flush Mount Western Bronze

## **DETAILS**

Material: Steel

Glass/Shade Description: Clear Glass

#### **LAMPING**

Light Source: Incandescent

Bulb Included: No

Bulb Type: Medium Base

Bulb Quantity: 3

Watts per Bulb: 100