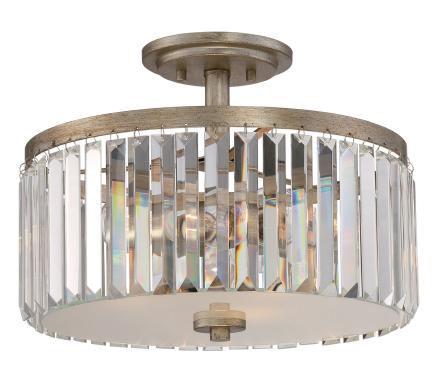

# QUOIZEL.



## **DIMENSIONS**

Dimensions: 15.25" W x 11.25" H x 15.25" D

Canopy Dimensions: 6.00" Dia.

Weight: 10.20 lbs

Dimensional Weight: 19.00 lbs.

# **DETAILS**

Material: Steel

Glass/Shade Description: Crystal

#### **LAMPING**

Light Source: Incandescent

Bulb Included: No

Bulb Type: Medium Base

Bulb Quantity: 3

Watts per Bulb: 100

Diffusers: Comes with 1 Diffuser: G11935DI

at 0.0" x 0.0" x 0.0"

# **ELECTRICAL**

Dimmable: Yes

Voltage: 120v

Wire Length: 0.5'

### **INSTALLATION**

Location Rating: Damp

Install Position: N/A

We reserve the right to revise the design of components of any product due to parts availability or change in our Listed Mark standarts without assuming any obligation or liability to modify any products previously manufactured and without notice. This lite