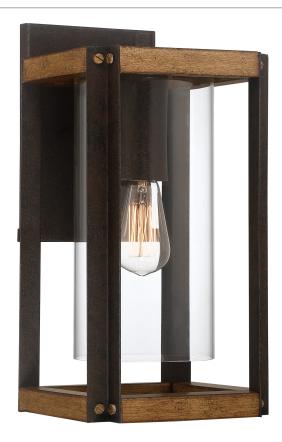

# MSQ8409RK

Marion Square Outdoor Lantern Rustic Black

## **DETAILS**

Material: Steel

Glass/Shade Description: Clear Glass