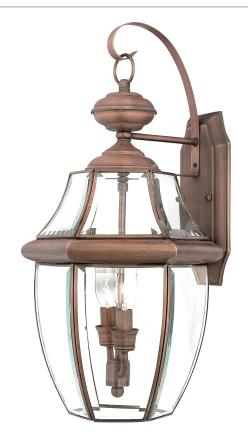

# QUOIZEL.



# **DIMENSIONS**

Dimensions: 10.5" W x 20" H x 9.75" D

Backplate Dimensions: 9.25"H x 4.50"W

Weight: 6.09 lbs

Dimensional Weight: 18.00 lbs.

## **DETAILS**

Material: Copper

#### **LAMPING**

Light Source: Incandescent

Bulb Included: No

Bulb Type: Candelabra Base

Bulb Quantity: 2

Watts per Bulb: 60

# **ELECTRICAL**

Dimmable: Yes

Voltage: 120v

Wire Length: 0.5'

## **INSTALLATION**

Location Rating: Wet

Install Position: Up

We reserve the right to revise the design of components of any product due to parts availability or change in our Listed Mark standarts without assuming any obligation or liability to modify any products previously manufactured and without notice. This literature depicts a product DESIGN that is the SOLE and EXCLUSIVE PROPERTY of Quoizel Lighting Inc. C