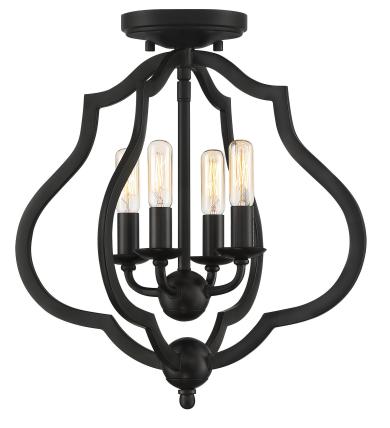

#### OKF1715MBK

O'Keefe Semi-Flush Mount Matte Black

# **DIMENSIONS**

Dimensions: 15.00" W x 15.50" H x 15.00" D

Overall Height: 15.5"

Canopy Dimensions: 5.00"W x 1.25"D

Weight: 2.86 lbs

Dimensional Weight: 17.00 lbs

# **DETAILS**

Material: Steel

### **LAMPING**

Light Source: Incandescent

Bulb Included: No

Bulb Type: Candelabra Base

Bulb Quantity: 4

Watts per Bulb: 60