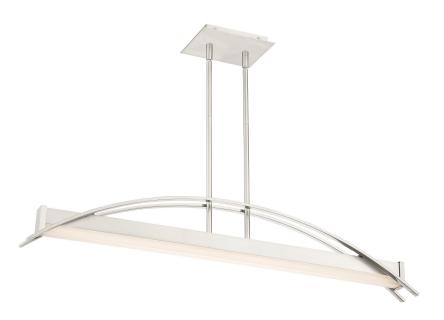

#### DIMENSIONS

| Dimensions: 39.25" W x 6.25" H x 3" D                                 |
|-----------------------------------------------------------------------|
| Overall Height: 44.25"                                                |
| Canopy Dimensions: 6.75"W x 4.75"D                                    |
| Chain/Downrod Length: 4 (0.5"D x 6") and 4 (0.5"D x 12")<br>Down Rods |
| Weight: 8.58 lbs                                                      |
| Dimensional Weight: 17.00 lbs.                                        |

# DETAILS

Material: Steel

## LAMPING

Light Source: Integrated LED