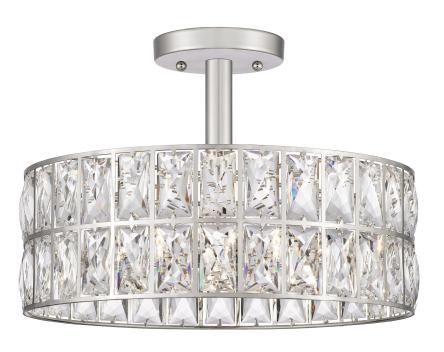

# **QF4046PK**

Coffman Semi-Flush Mount Polished Nickel

# **DETAILS**

Material: Steel

Glass/Shade Description: Clear Crystal